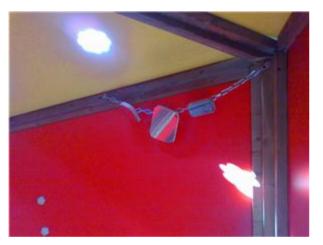

#### Description:

Casetta dei sogni is a truly magical and stimulating environment. A small house made by making irregular walls and angles to deform the perception and stimulate the mind. The structure is entirely made of wood impregnated in an autoclave, covered with colored hpl panels and "wood" themed decorations. The particularity of this house is in the roof, on which are placed shaped cuts (stars, flowers, moon ....) and the dangling mirrors, which generate shadows always moving inside. Platform base: approximately 200x230 cm.