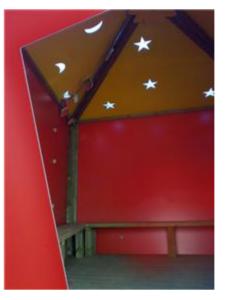

#### Description:

Casetta dei sogni is a truly magical and stimulating environment. A small house made by making irregular walls and angles to deform the perception and stimulate the mind. The structure is entirely made of wood impregnated in an autoclave, covered with colored hpl panels and "wood" themed decorations. The particularity of this house is in the roof, on which are placed shaped cuts (stars, flowers, moon ....) and the dangling mirrors, which generate shadows always moving inside. Platform base: approximately 200x230 cm.