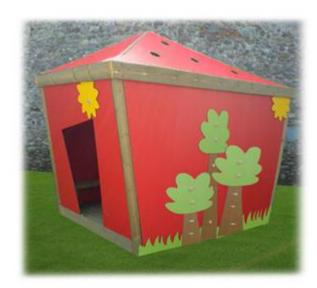

#### Description:

Casetta dei sogni is a truly magical and stimulating environment. A small house made by making irregular walls and angles to deform the perception and stimulate the mind. The structure is entirely made of wood impregnated in an autoclave, covered with colored hpl panels and "wood" themed decorations. The particularity of this house is in the roof, on which are placed shaped cuts (stars, flowers, moon ....) and the dangling mirrors, which generate shadows always moving inside. Platform base: approximately 200x230 cm.