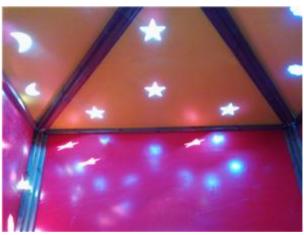

#### Description:

Casetta dei sogni is a truly magical and stimulating environment. A small house made by making irregular walls and angles to deform the perception and stimulate the mind. The structure is entirely made of wood impregnated in an autoclave, covered with colored hpl panels and "wood" themed decorations. The particularity of this house is in the roof, on which are placed shaped cuts (stars, flowers, moon ....) and the dangling mirrors, which generate shadows always moving inside. Platform base: approximately 200x230 cm.

#### Notes:

The colors of the equipment shown in the images are to be considered purely indicative.

Page 1/2