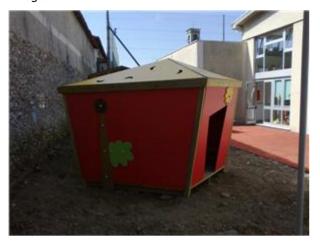

#### Description:

Casetta dei sogni is a truly magical and stimulating environment. A small house made by making irregular walls and angles to deform the perception and stimulate the mind. The structure is entirely made of wood impregnated in an autoclave, covered with colored hpl panels and "wood" themed decorations. The particularity of this house is in the roof, on which are placed shaped cuts (stars, flowers, moon ....) and the dangling mirrors, which generate shadows always moving inside. Platform base: approximately 200x230 cm.