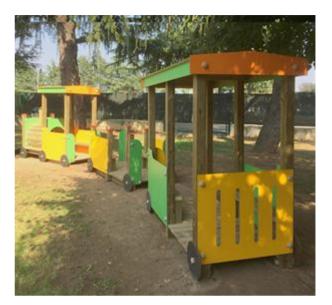

#### Description:

Colored train, composed of different elements, coordinated to each other, to allow the little ones to have a space articulated to their measure. The structure is made of autoclave impregnated Nordic pine, with colored hpl panels. Locomotive size: 200x100 cm + ramp Carriage size per day: 200x100 cm Carriage size with cover: 200x100 cm

#### Notes:

The colors of the equipment shown in the images are to be considered purely indicative.