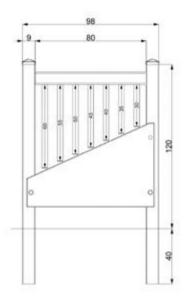

## Description:

Panel for play and logical-musical learning ideal for kindergartens but also for equipped playgrounds. Structure made of anodized aluminum section 9 x 9 cm and multi-colored coatings in high molecular density polyethylene (HDPE), stainless steel pipes, completely finished with screws equipped with closing plug.

Each cylinder, depending on the length, will emit a sound of different tone.

Floor version dimensions: L 92 x H 115 cm approx. Dimensions of the parapet version: L 92 x H 92 cm