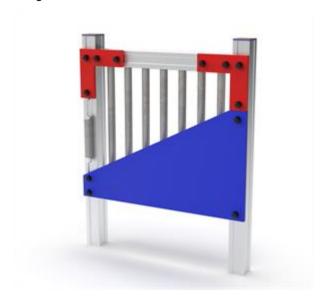

## Description:

Panel for play and logical-musical learning ideal for kindergartens but also for equipped playgrounds. Structure made of anodized aluminum section 9 x 9 cm and multi-colored coatings in high molecular density polyethylene (HDPE), stainless steel pipes, completely finished with screws equipped with closing plug.

Each cylinder, depending on the length, will emit a sound of different tone.

Floor version dimensions: L 92 x H 115 cm approx. Dimensions of the parapet version: L 92 x H 92 cm