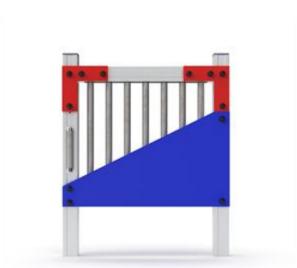

## Description:

Panel for play and logical-musical learning ideal for kindergartens but also for equipped playgrounds. Structure made of anodized aluminum section 9 x 9 cm and multi-colored coatings in high molecular density polyethylene (HDPE), stainless steel pipes, completely finished with screws equipped with closing plug.

Each cylinder, depending on the length, will emit a sound of different tone.

Floor version dimensions: L 92 x H 115 cm approx. Dimensions of the parapet version: L 92 x H 92 cm