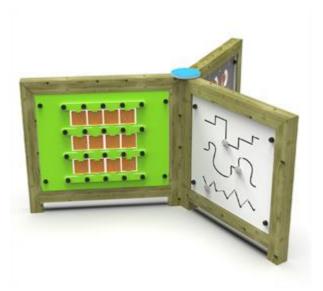

## Description:

Structure composed by 3 panels for the game and for the logical learning ideal for the kindergartens but also for equipped playgrounds. Structure made of autoclave-impregnated Nordic pine solid wood, natural color, HPL panel.

Activity: a panel showing three engraved paths, to be followed with a "floret" indicator; cylinder system, where each yellow cylinder shows an X and an O printed, thus allowing to play the classic "Tris"; game memory, where each "card" reports an animal printed on one side and one color on the other. On request it is possible to combine with other activity panels.

Dimensions: L 170 x P 160 x H 90 cm Overall dimensions: diameter 200 cm