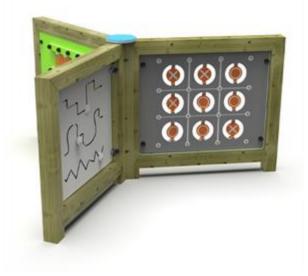

## Description:

Structure composed by 3 panels for the game and for the logical learning ideal for the kindergartens but also for equipped playgrounds. Structure made of autoclave-impregnated Nordic pine solid wood, natural color, HPL panel.

Activity: a panel showing three engraved paths, to be followed with a "floret" indicator; cylinder system, where each yellow cylinder shows an X and an O printed, thus allowing to play the classic "Tris"; game memory, where each "card" reports an animal printed on one side and one color on the other. On request it is possible to combine with other activity panels.

Dimensions: L 170 x P 160 x H 90 cm Overall dimensions: diameter 200 cm