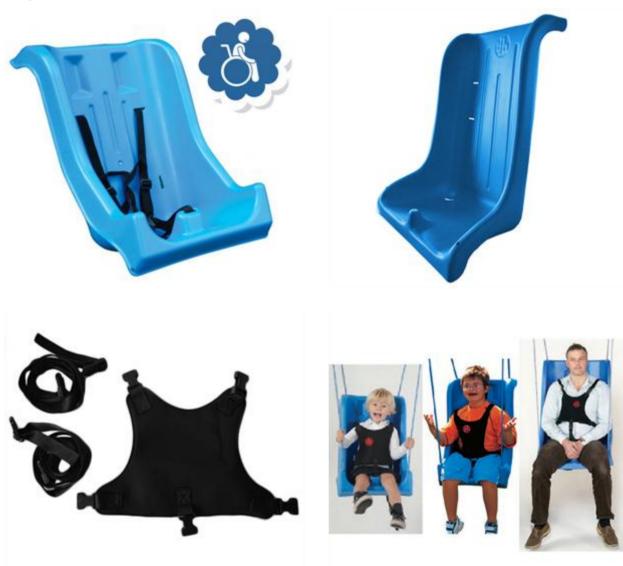

## Description:

Seats with full support have chains compliant with the EN1176 standard that meet the relevant requirements for use in non-domestic environments. The swing seat thanks to its high back supports and support, made of high density polyethylene, resistant to UV rays, is supplied complete with quick release harness and straps that prevent overturning. Designed for children, teenagers and adults with disabilities.

Dimensions:

Child version - height L 33 x W 30 x H 56 cm Max weight 90 kg Boy version - height also L 43 x P 34 x H 69 cm Max weight 110 kg Adult version - height L 51 x P 36 x H 81 Max weight 125 kg