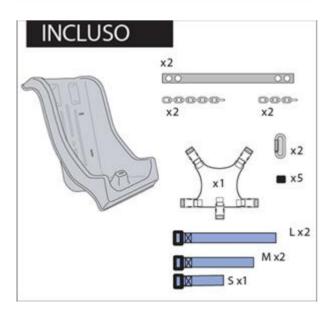

## Description:

Seats with full support have chains compliant with the EN1176 standard that meet the relevant requirements for use in non-domestic environments. The swing seat thanks to its high back supports and support, made of high density polyethylene, resistant to UV rays, is supplied complete with quick release harness and straps that prevent overturning. Designed for children, teenagers and adults with disabilities.

Dimensions:

Child version - height L 33 x W 30 x H 56 cm Max weight 90 kg Boy version - height also L 43 x P 34 x H 69 cm Max weight 110 kg Adult version - height L 51 x P 36 x H 81 Max weight 125 kg