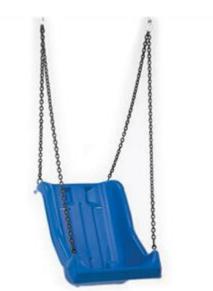

## Description:

Seats with full support have chains compliant with the EN1176 standard that meet the relevant requirements for use in non-domestic environments. The swing seat thanks to its high back supports and support, made of high density polyethylene, resistant to UV rays, is supplied complete with quick release harness and straps that prevent overturning. Designed for children, teenagers and adults with disabilities.

Dimensions:

Child version - height L 33 x W 30 x H 56 cm Max weight 90 kg Boy version - height also L 43 x P 34 x H 69 cm Max weight 110 kg Adult version - height L 51 x P 36 x H 81 Max weight 125 kg