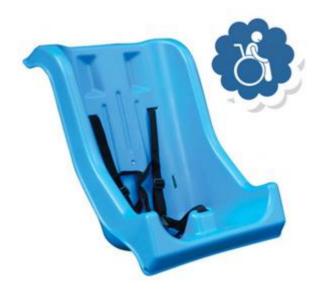

## Description:

The seat equipped with soft, fully adjustable ropes has been EN71 certified for home use. The swing seat thanks to its high back support and support, made of high density polyethylene, resistant to UV rays, is supplied complete with quick release harness and ropes that prevent tipping over. Designed for children, teenagers and adults with disabilities.

Dimensions:
Child version
L 33 x W 30 x H 56 cm
Max weight 90 kg
Boy version
L 43 x P 34 x H 69 cm
Max weight 110 kg
Adult version (available on request)
L 51 x P 36 x H 81
Max weight 125 kg

Colori:

Light blue