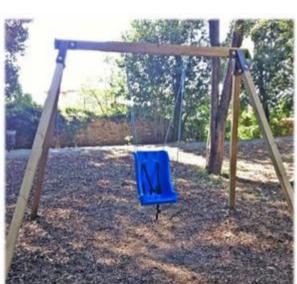

## Description:

The seat equipped with soft, fully adjustable ropes has been EN71 certified for home use. The swing seat thanks to its high back support and support, made of high density polyethylene, resistant to UV rays, is supplied complete with quick release harness and ropes that prevent tipping over. Designed for children, teenagers and adults with disabilities.