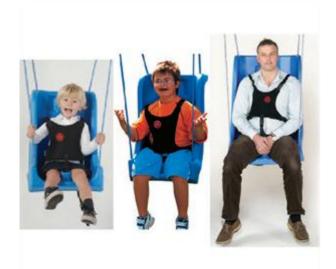

## Description:

The seat equipped with soft, fully adjustable ropes has been EN71 certified for home use. The swing seat thanks to its high back support and support, made of high density polyethylene, resistant to UV rays, is supplied complete with quick release harness and ropes that prevent tipping over. Designed for children, teenagers and adults with disabilities.

Dimensions:
Child version
L 33 x W 30 x H 56 cm
Max weight 90 kg
Boy version
L 43 x P 34 x H 69 cm
Max weight 110 kg
Adult version (available on request)
L 51 x P 36 x H 81
Max weight 125 kg

Colori:

Light blue