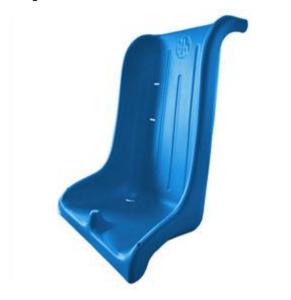

## Description:

The seat equipped with soft, fully adjustable ropes has been EN71 certified for home use. The swing seat thanks to its high back support and support, made of high density polyethylene, resistant to UV rays, is supplied complete with quick release harness and ropes that prevent tipping over. Designed for children, teenagers and adults with disabilities.

Dimensions:
Child version
L 33 x W 30 x H 56 cm
Max weight 90 kg
Boy version
L 43 x P 34 x H 69 cm
Max weight 110 kg
Adult version (available on request)
L 51 x P 36 x H 81
Max weight 125 kg

Colori:

Light blue