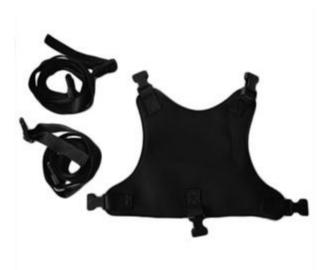

## Description:

The seat equipped with soft, fully adjustable ropes has been EN71 certified for home use. The swing seat thanks to its high back support and support, made of high density polyethylene, resistant to UV rays, is supplied complete with quick release harness and ropes that prevent tipping over. Designed for children, teenagers and adults with disabilities.