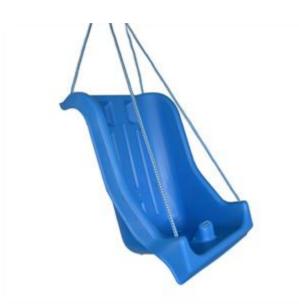

## Description:

The seat equipped with soft, fully adjustable ropes has been EN71 certified for home use. The swing seat thanks to its high back support and support, made of high density polyethylene, resistant to UV rays, is supplied complete with quick release harness and ropes that prevent tipping over. Designed for children, teenagers and adults with disabilities.

Dimensions:
Child version
L 33 x W 30 x H 56 cm
Max weight 90 kg
Boy version
L 43 x P 34 x H 69 cm
Max weight 110 kg
Adult version (available on request)
L 51 x P 36 x H 81
Max weight 125 kg

Colori:

Light blue