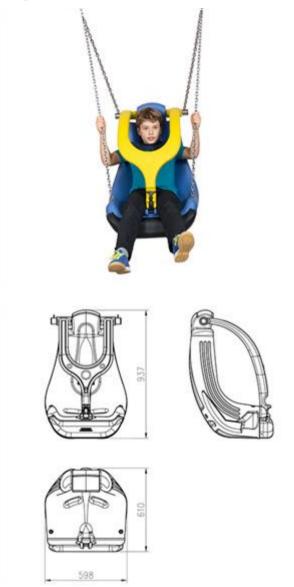

#### Description:

Seat for swings in public playgrounds, for children with special needs.

The seat is produced with modern rotomoulding technology with LLDPE, which

makes it resistant to bad weather and UV rays. Large in size but light in weight, it guarantees fun and safety for users.

Safety is guaranteed by EPDM rubber bumper at the front of the seat. Available colors: yellow, blue, red, green

#### Dimensions:

L 598 x P 610 x H 937 mm

#### Materials:

Batch-colored LLDPE. Front bumpers in mass-coated EPDM rubber. Connecting components, e.g. screws etc., and stainless steel chains.