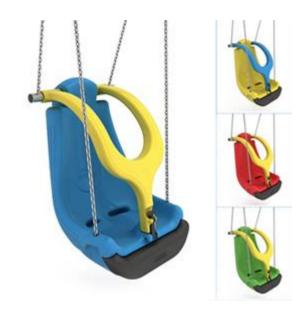

#### Description:

Seat for swings in public playgrounds, for children with special needs.

The seat is produced with modern rotomoulding technology with LLDPE, which

makes it resistant to bad weather and UV rays. Large in size but light in weight, it guarantees fun and safety for users.

Safety is guaranteed by EPDM rubber bumper at the front of the seat. Available colors: yellow, blue, red, green