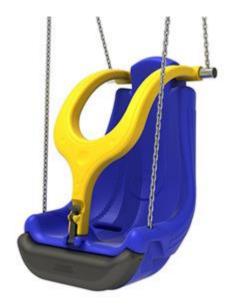

#### Description:

Seat for swings in public playgrounds, for children with special needs.

The seat is produced with modern rotomoulding technology with LLDPE, which

makes it resistant to bad weather and UV rays. Large in size but light in weight, it guarantees fun and safety for users.

Safety is guaranteed by EPDM rubber bumper at the front of the seat. Available colors: yellow, blue, red, green

#### Dimensions:

L 598 x P 610 x H 937 mm

#### Materials:

Batch-colored LLDPE. Front bumpers in mass-coated EPDM rubber. Connecting components, e.g. screws etc., and stainless steel chains.