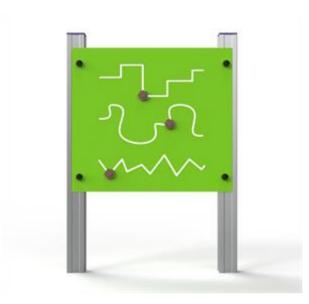

## Description:

Panel for play and logical learning ideal for kindergartens but also for equipped playgrounds. Structure made of anodized aluminum, with uprights section 9  $\times$  9 and crosspieces section 9  $\times$  4,5 cm; Multi-colored game panel in high molecular density polyethylene (HDPE), completely finished with screws equipped with closing plug.

The panel shows three engraved paths, to be followed with a "little flower" indicator.

Available in parapet or floor version.

Floor version dimensions: L 100 x H 115 cm approx. Dimensions of the parapet version: L 92 x H 92 cm