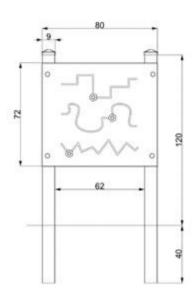

The panel shows three engraved paths, to be followed with a "little flower" indicator.

Available in parapet or floor version.

Floor version dimensions: L 100 x H 115 cm approx. Dimensions of the parapet version: L 92 x H 92 cm