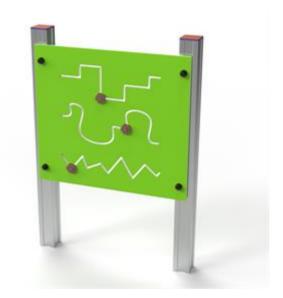

## Description:

Panel for play and logical learning ideal for kindergartens but also for equipped playgrounds. Structure made of anodized aluminum, with uprights section 9  $\times$  9 and crosspieces section 9  $\times$  4,5 cm; Multi-colored game panel in high molecular density polyethylene (HDPE), completely finished with screws equipped with closing plug.

The panel shows three engraved paths, to be followed with a "little flower" indicator.

Available in parapet or floor version.

Floor version dimensions: L 100 x H 115 cm approx. Dimensions of the parapet version: L 92 x H 92 cm