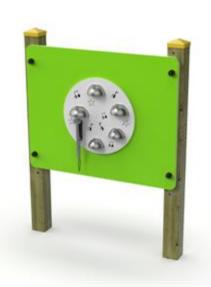

### Description:

Inclusive musical play panel for playing and for logical - musical learning accessible to all children, ideal for preschools but also for equipped playgrounds. Structure made of Nordic pine, with uprights section 9 x 9 cm, multicolored play panel in high molecular density polyethylene (HDPE).

The panel features a music insert, HDPE insert construction, stainless steel bells, good sound quality, built-in bell hammer.