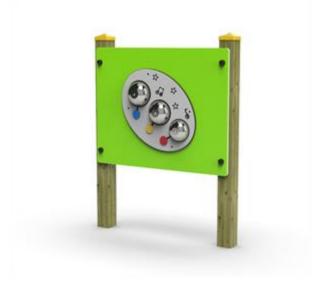

### Description:

Inclusive musical play panel for playing and for logical - musical learning accessible to all children, ideal for preschools but also for equipped playgrounds. Structure made of Nordic pine, with uprights section 9 x 9 cm, multicolored play panel in high molecular density polyethylene (HDPE).

The panel features a music insert, HDPE insert construction, stainless steel bells, good sound quality, built-in bell hammer.