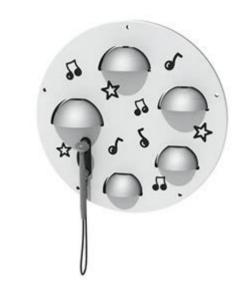

The panel features a music insert, HDPE insert construction, stainless steel bells, good sound quality, built-in bell hammer.