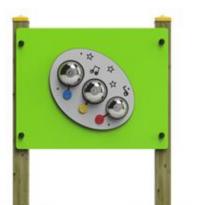

### Description:

Inclusive musical play panel for playing and for logical - musical learning accessible to all children, ideal for preschools but also for equipped playgrounds. Structure made of Nordic pine, with uprights section 9 x 9 cm, multicolored play panel in high molecular density polyethylene (HDPE).

The panel features a music insert, HDPE insert construction, stainless steel bells, good sound quality, built-in bell hammer.