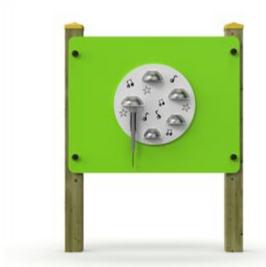

### Description:

Inclusive musical play panel for playing and for logical - musical learning accessible to all children, ideal for preschools but also for equipped playgrounds. Structure made of Nordic pine, with uprights section 9 x 9 cm, multicolored play panel in high molecular density polyethylene (HDPE).

The panel features a music insert, HDPE insert construction, stainless steel bells, good sound quality, built-in bell hammer.