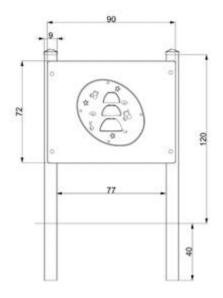

### Description:

Inclusive musical play panel for playing and for logical - musical learning accessible to all children, ideal for preschools but also for equipped playgrounds. Structure made of Nordic pine, with uprights section 9 x 9 cm, multicolored play panel in high molecular density polyethylene (HDPE).