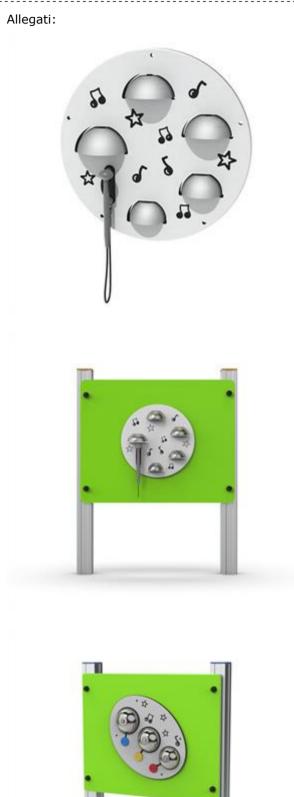

## Description:

Inclusive musical play panel for play and for logical - musical learning accessible to all children, ideal for preschools but also for equipped playgrounds. Structure made of anodized aluminum, with 9 x 9 cm section uprights, multicolored play panel in high molecular density polyethylene (HDPE), completely finished with screws with closing cap. The panel features a music insert, HDPE insert construction, stainless steel bells, good sound quality, built-in bell hammer.