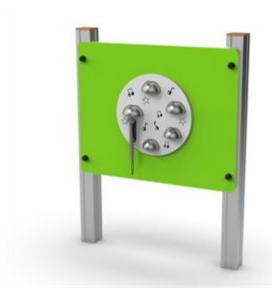

## Description:

Inclusive musical play panel for play and for logical - musical learning accessible to all children, ideal for preschools but also for equipped playgrounds. Structure made of anodized aluminum, with 9 x 9 cm section uprights, multicolored play panel in high molecular density polyethylene (HDPE), completely finished with screws with closing cap. The panel features a music insert, HDPE insert construction, stainless steel bells, good sound quality, built-in bell hammer.