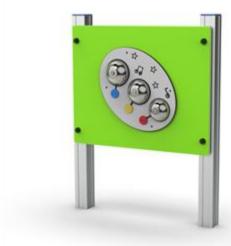

## Description:

Inclusive musical play panel for play and for logical - musical learning accessible to all children, ideal for preschools but also for equipped playgrounds. Structure made of anodized aluminum, with 9 x 9 cm section uprights, multicolored play panel in high molecular density polyethylene (HDPE), completely finished with screws with closing cap. The panel features a music insert, HDPE insert construction, stainless steel bells, good sound quality, built-in bell hammer.

Dimensions: L 92 x H 115 cm