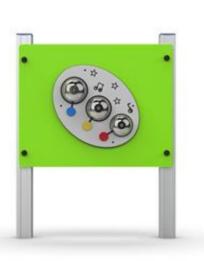

## Description:

Inclusive musical play panel for play and for logical - musical learning accessible to all children, ideal for preschools but also for equipped playgrounds. Structure made of anodized aluminum, with 9 x 9 cm section uprights, multicolored play panel in high molecular density polyethylene (HDPE), completely finished with screws with closing cap. The panel features a music insert, HDPE insert construction, stainless steel bells, good sound quality, built-in bell hammer.

Dimensions: L 92 x H 115 cm