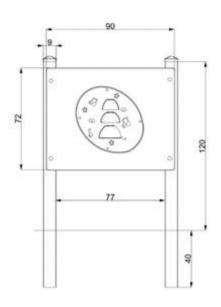

playground accessible to all
Code: PE22054



## Description:

Inclusive musical play panel for play and for logical - musical learning accessible to all children, ideal for preschools but also for equipped playgrounds. Structure made of anodized aluminum, with 9 x 9 cm section uprights, multicolored play panel in high molecular density polyethylene (HDPE), completely finished with screws with closing cap. The panel features a music insert, HDPE insert construction, stainless steel bells, good sound quality, built-in bell hammer.

Dimensions: L 92 x H 115 cm

## Notes:

The colors of the equipment shown in the images are to be considered purely indicative.

Page 1/2



## Gruppo Dimensione Comunità srl

Via Ca' Bertoncina, 47, 24068 Seriate BG Tel 035 4522422 info@dimensionecomunita.it