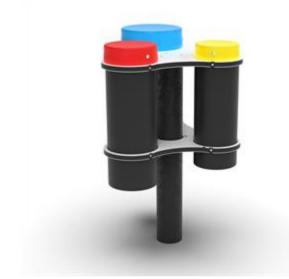

## Description:

Inclusive musical game for playing and for logical musical learning accessible to all children, ideal for preschools but also for equipped playgrounds. Structure made with 100% recycled plastic pole, the mounting brackets are HDPE, with three ABS bongo drums ASTM compliant.

Dimensions: L 58 x P 57 x 78 H cm

Notes:

The colors of the equipment shown in the images are to be considered purely indicative.