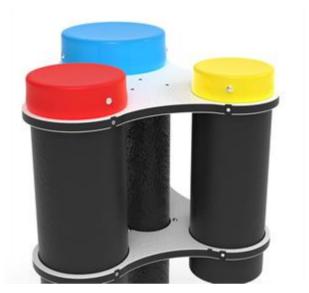

## Description:

Inclusive musical game for playing and for logical musical learning accessible to all children, ideal for preschools but also for equipped playgrounds. Structure made with 100% recycled plastic pole, the mounting brackets are HDPE, with three ABS bongo drums ASTM compliant.

Dimensions: L 58 x P 57 x 78 H cm

Notes:

The colors of the equipment shown in the images are to be considered purely indicative.