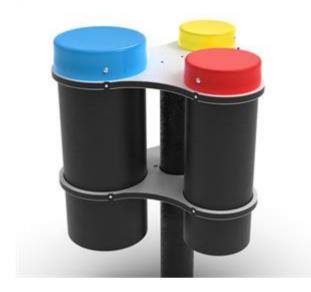

## Description:

Inclusive musical game for playing and for logical musical learning accessible to all children, ideal for preschools but also for equipped playgrounds. Structure made with 100% recycled plastic pole, the mounting brackets are HDPE, with three ABS bongo drums ASTM compliant.

Dimensions: L 58 x P 57 x 78 H cm

Notes:

The colors of the equipment shown in the images are to be considered purely indicative.