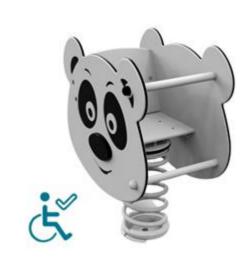

#### Description:

Spring rider Panda model.

The high backrest for back support makes it an incusive game, suitable for everyone.

Silhouette in extruded polyethylene, thickness 19 mm, colored in mass and resistant to UV with a value of 8 (wool scale from 1 to 8) and 100% recyclable.

Accessories such as knobs and nut covers are made of polyethylene with the same characteristics of the shape.

20 mm wire spring with connection through the spring -disk.

Retractable spring / template connection bracket made of hot-dip galvanized FE. Buried bracket made of FE hot galvanized. Bolts in galvanized or stainless steel.

Dimensions: W 45 x L 75 x H82 cm Security area: 7,5 square meters

Age of use: 0 - 12 years.

Complies with EN1176 - 1/6 - 2018 standards and certified by TÜV.