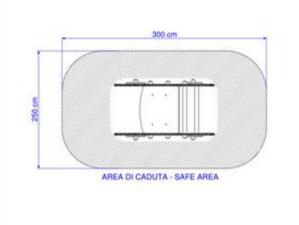

Dimensions: W 45 x L 75 x H82 cm Security area: 7,5 square meters

Age of use: 0 - 12 years.

Complies with EN1176 - 1/6 - 2018 standards and certified by TÜV.