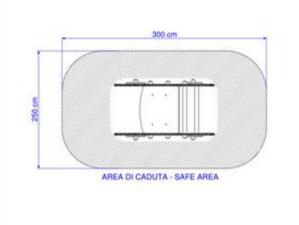

Bolts in galvanized or stainless steel.

Dimensions: L 75 x W 45 x H 82 cm Security area: 7,5 square meters

Age of use: 0 - 12 years.

Complies with EN1176 - 1/6 - 2018 standards and certified by TÜV.