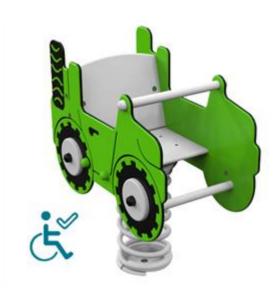

#### Description:

Spring rider Jeep model.

The high backrest for back support makes it an incusive game, suitable for everyone.

Silhouette in extruded polyethylene, thickness 19 mm, colored in mass and resistant to UV with a value of 8 (wool scale from 1 to 8) and 100% recyclable.

Accessories such as knobs and nut covers are made of polyethylene with the same characteristics of the shape.

20 mm wire spring with connection through the spring -disk

Retractable spring / template connection bracket made of hot-dip galvanized FE. Buried bracket made of FE hot galvanized.

Bolts in galvanized or stainless steel.

Dimensions: L 75 x W 45 x H 82 cm Security area: 7,5 square meters

Age of use: 0 - 12 years.

Complies with EN1176 - 1/6 - 2018 standards and certified by TÜV.