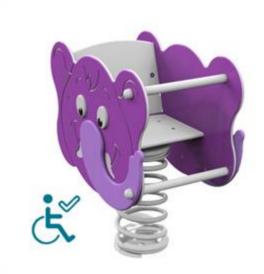

#### Description:

Spring rider Elephant model.

The high backrest for back support makes it an incusive game, suitable for everyone.

Silhouette in extruded polyethylene, thickness 19 mm, colored in mass and resistant to UV with a value of 8 (wool scale from 1 to 8) and 100% recyclable.

Accessories such as knobs and nut covers are made of polyethylene with the same characteristics of the shape.

20 mm wire spring with connection through the spring

Retractable spring / template connection bracket made of hot-dip galvanized FE. Buried bracket made of FE hot galvanized. Bolts in galvanized or stainless steel.

Dimensions: W 45 x L 75 H 82 cm Security area: 7,5 square meters

Age of use: 0 - 12 years.

Complies with EN1176 - 1/6 - 2018 standards and certified by TÜV.