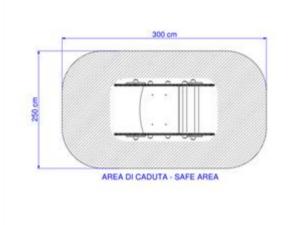

Dimensions: W 45 x L 75 H 82 cm Security area: 7,5 square meters

Age of use: 0 - 12 years.

Complies with EN1176 - 1/6 - 2018 standards and certified by TÜV.