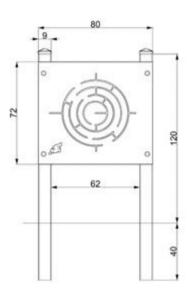

The panel shows a labyrinth drawn in engraving, thus allowing you to play following the path with your finger.

Available in floor or parapet version.

Floor version dimensions: L 92 x H 115 cm approx. Dimensions of the parapet version: L 92 x H 92 cm