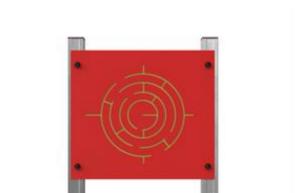

## Description:

Panel for play and logical learning ideal for kindergartens but also for equipped playgrounds. Structure made of anodized aluminum, with uprights section 9 x 9 and crosspieces section 9 x 4,5 cm; Multi-colored game panel in high molecular density polyethylene (HDPE), completely finished with screws equipped with closing plug.

The panel shows a labyrinth drawn in engraving, thus allowing you to play following the path with your finger.

Available in floor or parapet version.

Floor version dimensions: L 92 x H 115 cm approx. Dimensions of the parapet version: L 92 x H 92 cm