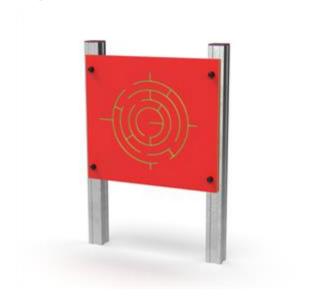

## Description:

Panel for play and logical learning ideal for kindergartens but also for equipped playgrounds. Structure made of anodized aluminum, with uprights section 9 x 9 and crosspieces section 9 x 4,5 cm; Multi-colored game panel in high molecular density polyethylene (HDPE), completely finished with screws equipped with closing plug.

The panel shows a labyrinth drawn in engraving, thus allowing you to play following the path with your finger.

Available in floor or parapet version.

Floor version dimensions: L 92 x H 115 cm approx. Dimensions of the parapet version: L 92 x H 92 cm