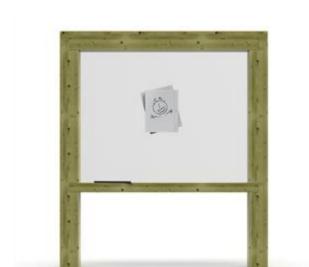

## Description:

Luminoisa functional blackboard panel for play and logical learning, ideal for preschools but also for equipped playgrounds. Structure made of Nordic pine, with uprights section  $9 \times 9$  cm. The panel is in transparent polycarbonate, so as to allow children to trace and / or draw their own works of art with the help of sunlight. Dimensions: L  $100 \times H 115$  cm