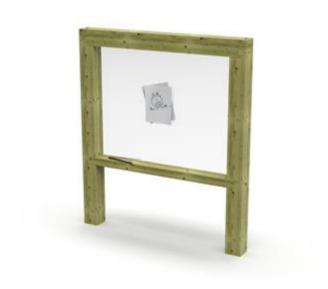

## Description:

Luminoisa functional blackboard panel for play and logical learning, ideal for preschools but also for equipped playgrounds. Structure made of Nordic pine, with uprights section  $9 \times 9$  cm. The panel is in transparent polycarbonate, so as to allow children to trace and / or draw their own works of art with the help of sunlight. Dimensions: L  $100 \times H 115$  cm