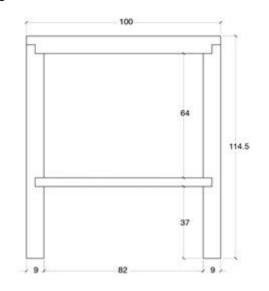

## Description:

Luminoisa functional blackboard panel for play and logical learning, ideal for preschools but also for equipped playgrounds. Structure made of Nordic pine, with uprights section  $9 \times 9$  cm. The panel is in transparent polycarbonate, so as to allow children to trace and / or draw their own works of art with the help of sunlight. Dimensions: L  $100 \times H 115$  cm