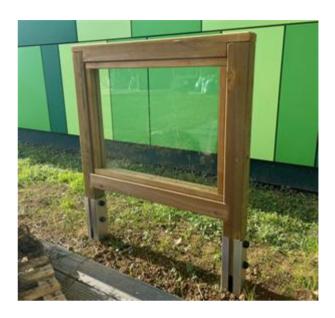

## Description:

Luminoisa functional blackboard panel for play and logical learning, ideal for preschools but also for equipped playgrounds. Structure made of Nordic pine, with uprights section  $9 \times 9$  cm. The panel is in transparent polycarbonate, so as to allow children to trace and / or draw their own works of art with the help of sunlight. Dimensions: L  $100 \times H 115$  cm