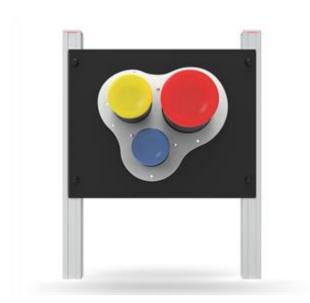

#### Description:

Inclusive musical play panel for play and for logical – musical learning accessible to all children, ideal for preschools but also for equipped playgrounds. Structure made of anodized aluminum, with 9 x 9 cm section uprights, multicolored play panel in high molecular density polyethylene (HDPE), completely finished with screws with closing cap. The panel features a music insert with ultra-strong bongo top, three ABS bongo drums ASTM compliant. Nice sound. Easy to play.

Dimensions: L 92 x H 115 cm