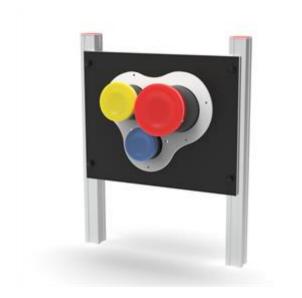

#### Description:

Inclusive musical play panel for play and for logical – musical learning accessible to all children, ideal for preschools but also for equipped playgrounds. Structure made of anodized aluminum, with 9 x 9 cm section uprights, multicolored play panel in high molecular density polyethylene (HDPE), completely finished with screws with closing cap. The panel features a music insert with ultra-strong bongo top, three ABS bongo drums ASTM compliant. Nice sound. Easy to play.

Dimensions: L 92 x H 115 cm