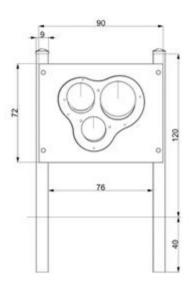

o all
Code: PE22055

#### Description:

Inclusive musical play panel for play and for logical – musical learning accessible to all children, ideal for preschools but also for equipped playgrounds. Structure made of anodized aluminum, with 9 x 9 cm section uprights, multicolored play panel in high molecular density polyethylene (HDPE), completely finished with screws with closing cap. The panel features a music insert with ultra-strong bongo top, three ABS bongo drums ASTM compliant. Nice sound. Easy to play.

Dimensions: L 92 x H 115 cm

#### Notes:

The colors of the equipment shown in the images are to be considered purely indicative.



# Gruppo Dimensione Comunità srl

Via Ca' Bertoncina, 47, 24068 Seriate BG *Tel* 035 4522422 info@dimensionecomunita.it

\_\_\_\_\_\_

### Allegati: