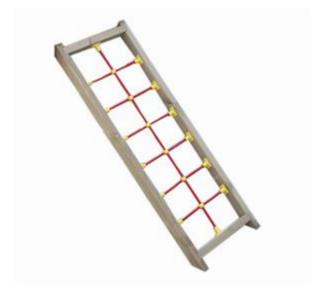

## Description:

Net climbing, composed of a frame the northern pine. The central part is composed of a 6-strand rope with a steel core covered in UV-stabilized polypropylene, connected and made stable by colored and non-toxic rigid plastic elements.

They allow various gaming applications during the hours of play.