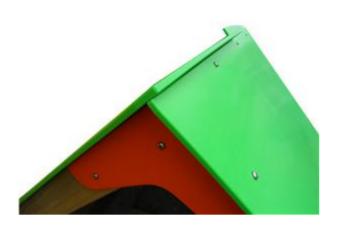

## Description:

2-pitch roof, with wooden structure and colored polyethylene panels.

This roof is easily adapted to turrets of different heights and dimensions.

All our woods are made of Nordic pine with ecological pressure impregnation that allows an optimal and lasting protection of the wood outside.

Annual maintenance is recommended as indicated by EN 1176.

Dimenisoni: 120x130x70 (maximum h)

Available in various colors