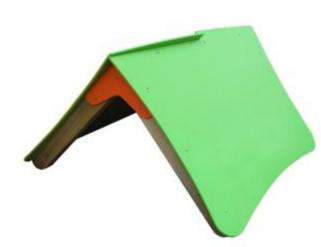

## Description:

2-pitch roof, with wooden structure and colored polyethylene panels.

This roof is easily adapted to turrets of different heights and dimensions.

All our woods are made of Nordic pine with ecological pressure impregnation that allows an optimal and lasting protection of the wood outside.

Annual maintenance is recommended as indicated by EN 1176.

Dimenisoni: 120x130x70 (maximum h)

Available in various colors