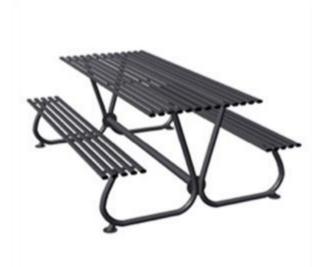

## Description:

Picnic table, also available in the inclusive version, with frame made of round steel tubing  $\emptyset$  50 mm. Bench seat and table top made of slats in oval tubular steel section mm. 40 x 20 equipped with black PE finned head cover. The powders used in the painting process are non-toxic according to current regulations. RAL color at the customer's discretion. Hardware and bolts: galvanized according to UNI 3740.

Dimensions: two versions: Standard version: - 150 x 180 x 77 h cm

- 200 x 180 x 77 h cm

Inclusive version: - 150 +50 cm table top only x 180 x 77 h

- 200 +50 cm table top only x 180 x 77 h

Seat height 45 cm. Anchoring: wire to the ground.

\_\_\_\_\_

BENCHES BUILT ACCORDING TO SAFETY REQUIREMENTS AND TEST METHODS UNI 11306:2009

Colori:

Charcoal grey

Grass green