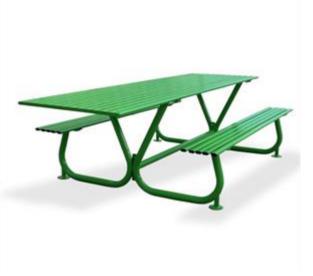

## Description:

Picnic table, also available in the inclusive version, with frame made of round steel tubing  $\emptyset$  50 mm. Bench seat and table top made of slats in oval tubular steel section mm. 40 x 20 equipped with black PE finned head cover. The powders used in the painting process are non-toxic according to current regulations. RAL color at the customer's discretion. Hardware and bolts: galvanized according to UNI 3740.

Dimensions: two versions: Standard version: - 150 x 180 x 77 h cm

- 200 x 180 x 77 h cm

Inclusive version: - 150 +50 cm table top only x 180 x 77 h

- 200 +50 cm table top only x 180 x 77 h

Seat height 45 cm. Anchoring: wire to the ground.