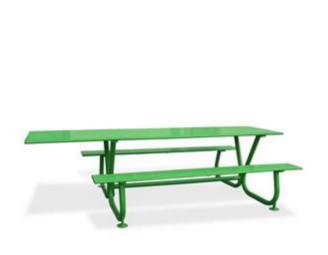

## Description:

Picnic table, also available in the inclusive version, with frame made of round steel tubing  $\emptyset$  50 mm. Bench seat and table top made of slats in oval tubular steel section mm. 40 x 20 equipped with black PE finned head cover. The powders used in the painting process are non-toxic according to current regulations. RAL color at the customer's discretion. Hardware and bolts: galvanized according to UNI 3740.

Dimensions: two versions: Standard version: - 150 x 180 x 77 h cm

- 200 x 180 x 77 h cm

Inclusive version: - 150 +50 cm table top only x 180 x 77 h

- 200 +50 cm table top only x 180 x 77 h

Seat height 45 cm. Anchoring: wire to the ground.

\_\_\_\_\_

BENCHES BUILT ACCORDING TO SAFETY REQUIREMENTS AND TEST METHODS UNI 11306:2009

Colori:

Charcoal grey

Grass green