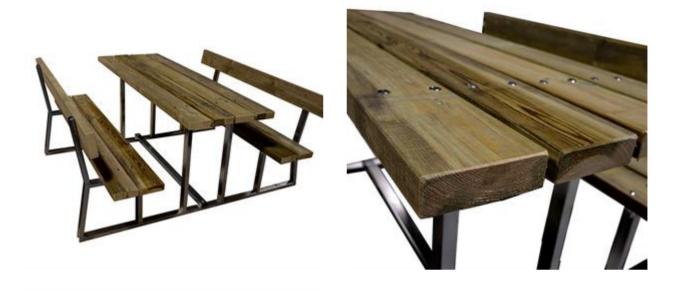

## Description:

Set Relax, composed of benches and wooden table with galvanized metal structure with "U" section, the planks are planed on the 4 sides and radiated on the head.

\_\_\_\_\_

All our woods are made of Nordic pine with ecological pressure impregnation that allows an optimal and lasting protection of the wood outside.

Nb. the variant for the use of this set is also available for people with disabilities, the table's axes will be extended at the two ends to accommodate the wheelchair.

Notes:

Dim: 180 x 180 H80 cm