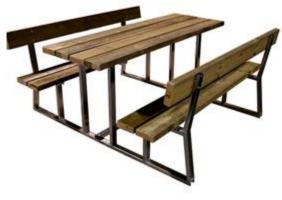

## Description:

Set Relax, composed of benches and wooden table with galvanized metal structure with "U" section, the planks are planed on the 4 sides and radiated on the head.

\_\_\_\_\_

All our woods are made of Nordic pine with ecological pressure impregnation that allows an optimal and lasting protection of the wood outside.

Nb. the variant for the use of this set is also available for people with disabilities, the table's axes will be extended at the two ends to accommodate the wheelchair.

Notes:

Dim: 180 x 180 H80 cm