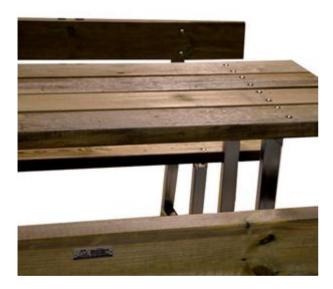

## Description:

Set Relax, composed of benches and wooden table with galvanized metal structure with "U" section, the planks are planed on the 4 sides and radiated on the head.

\_\_\_\_\_

All our woods are made of Nordic pine with ecological pressure impregnation that allows an optimal and lasting protection of the wood outside.