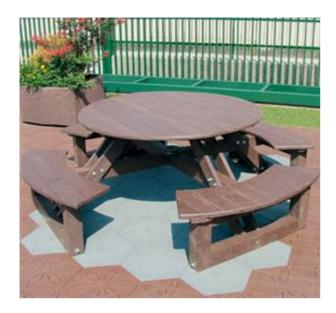

## Description:

Table entirely made of 100% hanit® recycled plastic consisting of 4 seats with 2 seats each, made with rectangular section profiles with a thickness of 2.5 cm and 1 table top made with 12.5 rectangular section beaded profiles  $\times$  3 cm or with a single colored polyethylene plate.

The floor profiles are reinforced with  $2 \times 2 \times 0.2$  cm thick hot-dip galvanized tubes.

The legs of the table and the connections between the seats are made of recycled plastic reinforced where necessary.

Central support bracket in hot-dip galvanized steel as a connection between the table legs. Fixing systems in hot-dip galvanized steel

Dimensions: Ø 240 x H 74 cm

Seat height: 42 cm

Page 1/2