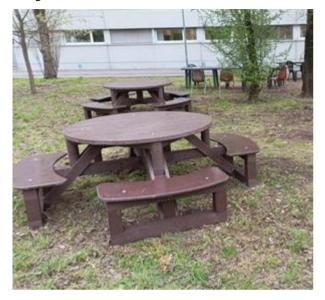

## Description:

Table entirely made of 100% hanit® recycled plastic consisting of 4 seats with 2 seats each, made with rectangular section profiles with a thickness of 2.5 cm and 1 table top made with 12.5 rectangular section beaded profiles  $\times$  3 cm or with a single colored polyethylene plate.

The floor profiles are reinforced with  $2 \times 2 \times 0.2$  cm thick hot-dip galvanized tubes.

The legs of the table and the connections between the seats are made of recycled plastic reinforced where necessary.

Central support bracket in hot-dip galvanized steel as a connection between the table legs. Fixing systems in hot-dip galvanized steel

Dimensions: Ø 240 x H 74 cm

Seat height: 42 cm

Page 1/2