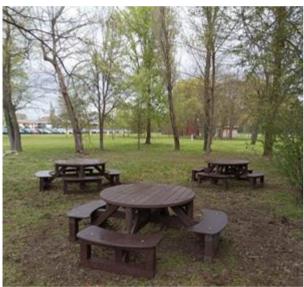

## Description:

Table entirely made of 100% hanit® recycled plastic consisting of 4 seats with 2 seats each, made with rectangular section profiles with a thickness of 2.5 cm and 1 table top made with 12.5 rectangular section beaded profiles  $\times$  3 cm or with a single colored polyethylene plate.

The floor profiles are reinforced with  $2 \times 2 \times 0.2$  cm thick hot-dip galvanized tubes.

The legs of the table and the connections between the seats are made of recycled plastic reinforced where necessary.

Central support bracket in hot-dip galvanized steel as a connection between the table legs. Fixing systems in hot-dip galvanized steel

Dimensions: Ø 240 x H 74 cm

Seat height: 42 cm

Page 1/2