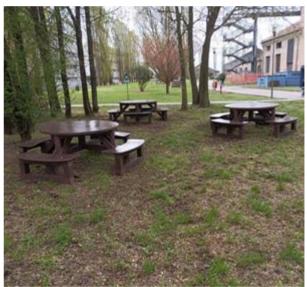

## Description:

Table entirely made of 100% hanit® recycled plastic consisting of 4 seats with 2 seats each, made with rectangular section profiles with a thickness of 2.5 cm and 1 table top made with 12.5 rectangular section beaded profiles  $\times$  3 cm or with a single colored polyethylene plate.

The floor profiles are reinforced with  $2 \times 2 \times 0.2$  cm thick hot-dip galvanized tubes.

The legs of the table and the connections between the seats are made of recycled plastic reinforced where necessary.

Central support bracket in hot-dip galvanized steel as a connection between the table legs. Fixing systems in hot-dip galvanized steel

Dimensions: Ø 240 x H 74 cm

Seat height: 42 cm

Page 1/2