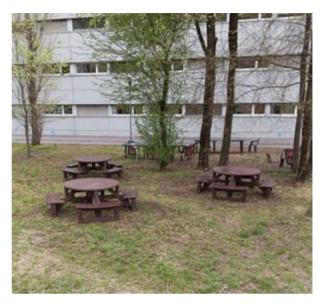

## Description:

Table entirely made of 100% hanit® recycled plastic consisting of 4 seats with 2 seats each, made with rectangular section profiles with a thickness of 2.5 cm and 1 table top made with 12.5 rectangular section beaded profiles  $\times$  3 cm or with a single colored polyethylene plate.

The floor profiles are reinforced with  $2 \times 2 \times 0.2$  cm thick hot-dip galvanized tubes.

The legs of the table and the connections between the seats are made of recycled plastic reinforced where necessary.

Central support bracket in hot-dip galvanized steel as a connection between the table legs. Fixing systems in hot-dip galvanized steel

Dimensions: Ø 240 x H 74 cm

Seat height: 42 cm

Page 1/2