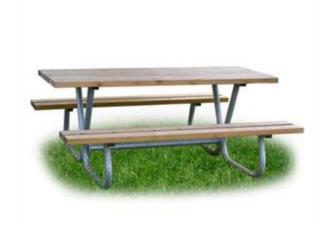

## Gruppo Dimensione Comunità srl

Via Ca' Bertoncina, 47, 24068 Seriate BG *Tel* 035 4522422

info@dimensionecomunita.it

Catalogue: Urban Furniture

Category:

Code: **PE21248** 

## Description:

Picnic table made with structure in round steel tube  $\emptyset$  mm. 50 and Nordic pine wood impregnated in an autoclave with non-toxic salts.

Seat made up of two boards and table top made up of six boards having section mm.  $110 \times 45$  fixed with galvanized steel bolts.

Prepared for anchoring in the ground. Delivered to the customer in assembly kit

Dimensions: L 190 x P 183 x H 77 cm

Notes:

BENCH BUILT ACCORDING TO SAFETY REQUIREMENTS AND TEST METHODS UNI 11306: 2009

Page 1/1