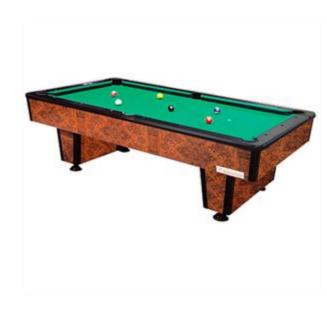

## Gruppo Dimensione Comunità srl

Via Ca' Bertoncina, 47, 24068 Seriate BG *Tel* 035 4522422

info@dimensionecomunita.it

Catalogue: School and Community Furniture

Category: Others games
Code: GL01036

Description:

Billiard pool made in multilayered plywood covered by laminate

Beech wood frame covered with scratch-resistant laminate and slate playfield covered by high quality cloth material.

Fully supplied by: 4 wooden cues 145 cm long, one set of numbered pool balls with one triangle, 1 brush, 1 plastic cover, 6 chalks, 1 four cue metal holder fixed to the side of the table.

Without coin slot.

Available playfield dimensions: 180x90 cm - 200x100 cm - 224x112 cm

Page 1/1