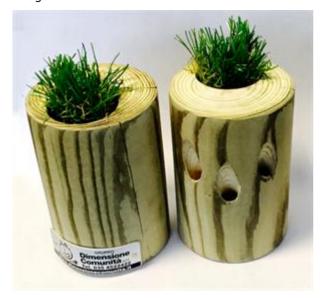

## Description:

"Istrice" pen holder, is an essential piece of furniture with linear shapes, whose attention is catalyzed by the shapes of the Nordic pine wood from which it is made. Every crack and streak of wood gives quality and uniqueness to the product, differentiating from each other. Equipped with three side holes for pens or pencils, Istrice is also equipped with a "tuft" paper holder in the upper part, in synthetic grass.

Dimensions: diameter 8 cm, H 12 cm.

Page 1/2