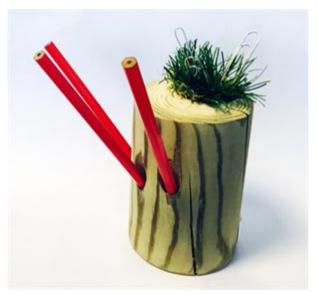

## Description:

"Istrice" pen holder, is an essential piece of furniture with linear shapes, whose attention is catalyzed by the shapes of the Nordic pine wood from which it is made. Every crack and streak of wood gives quality and uniqueness to the product, differentiating from each other. Equipped with three side holes for pens or pencils, Istrice is also equipped with a "tuft" paper holder in the upper part, in synthetic grass.

Dimensions: diameter 8 cm, H 12 cm.

Page 1/2