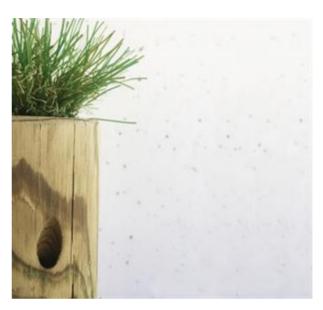

## Description:

"Istrice" pen holder, is an essential piece of furniture with linear shapes, whose attention is catalyzed by the shapes of the Nordic pine wood from which it is made. Every crack and streak of wood gives quality and uniqueness to the product, differentiating from each other. Equipped with three side holes for pens or pencils, Istrice is also equipped with a "tuft" paper holder in the upper part, in synthetic grass.

Dimensions: diameter 8 cm, H 12 cm.

Page 1/2