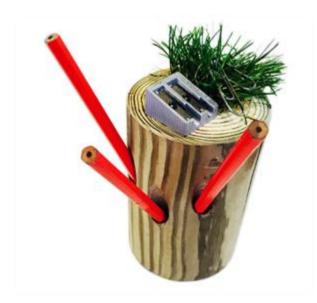

## Description:

"Istrice" pen holder, is an essential piece of furniture with linear shapes, whose attention is catalyzed by the shapes of the Nordic pine wood from which it is made. Every crack and streak of wood gives quality and uniqueness to the product, differentiating from each other. Equipped with three side holes for pens or pencils, Istrice is also equipped with a "tuft" paper holder in the upper part, in synthetic grass.

Dimensions: diameter 8 cm, H 12 cm.

Page 1/2