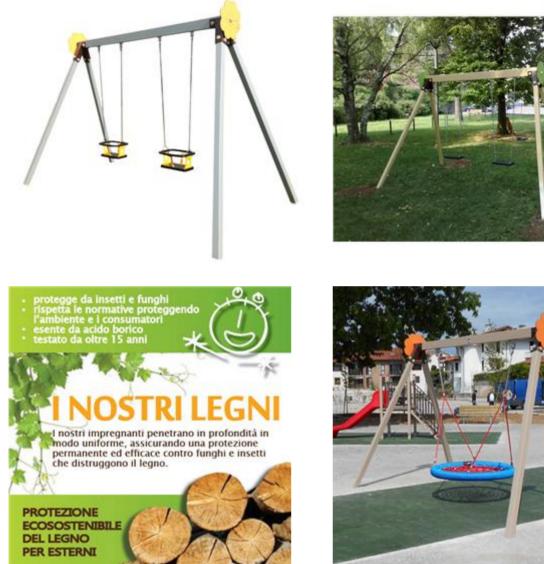

Park & Playground Equipments Metal Swings PE2103X

## Description:

Swing with two seats with steel structure made of 8x8 cm section poles.

The assembly is made with galvanized steel screws covered with plastic caps and flower decorations made in HPL.

Seats, chains and safety joints are in compliance with UNI EN1176-2. It is advisable an annual maintenance. Support beam at 230cm from the ground. Swing Area: 320x180 cm. Safety Area: 18 square meters

Seat height: 45-60 cm from the ground

Notes:

Seats sold separately.