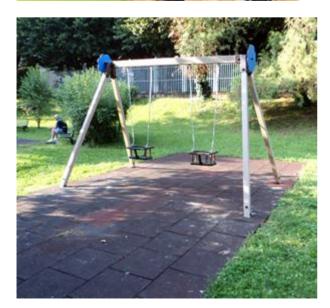

Park & Playground Equipments Metal Swings PE2103X

## Description:

Swing with two seats with steel structure made of 8x8 cm section poles.

The assembly is made with galvanized steel screws covered with plastic caps and flower decorations made in HPL.

Seats, chains and safety joints are in compliance with UNI EN1176-2. It is advisable an annual maintenance. Support beam at 230cm from the ground. Swing Area: 320x180 cm. Safety Area: 18 square meters

Seat height: 45-60 cm from the ground

Notes:

Seats sold separately.