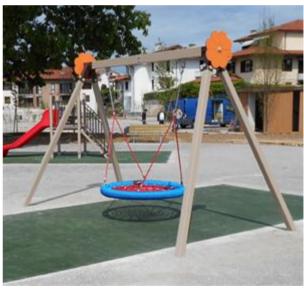

Park & Playground Equipments Metal Swings PE2103X

## Description:

Swing with two seats with steel structure made of 8x8 cm section poles.

The assembly is made with galvanized steel screws covered with plastic caps and flower decorations made in HPL.

Seats, chains and safety joints are in compliance with UNI EN1176-2. It is advisable an annual maintenance. Support beam at 230cm from the ground. Swing Area: 320x180 cm. Safety Area: 18 square meters

Seat height: 45-60 cm from the ground

Notes:

Seats sold separately.