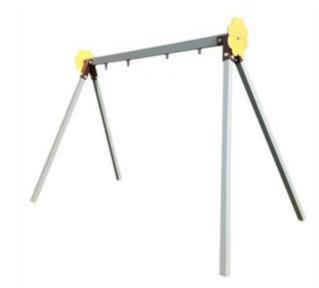

Park & Playground Equipments Metal Swings PE2103X

## Description:

Swing with two seats with steel structure made of 8x8 cm section poles.

The assembly is made with galvanized steel screws covered with plastic caps and flower decorations made in HPL.

Seats, chains and safety joints are in compliance with UNI EN1176-2. It is advisable an annual maintenance. Support beam at 230cm from the ground. Swing Area: 320x180 cm. Safety Area: 18 square meters

Seat height: 45-60 cm from the ground

Notes:

Seats sold separately.