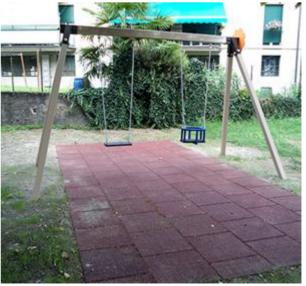

Park & Playground Equipments Metal Swings PE2103X

## Description:

Swing with two seats with steel structure made of 8x8 cm section poles.

The assembly is made with galvanized steel screws covered with plastic caps and flower decorations made in HPL.

Seats, chains and safety joints are in compliance with UNI EN1176-2. It is advisable an annual maintenance. Support beam at 230cm from the ground. Swing Area: 320x180 cm. Safety Area: 18 square meters

Seat height: 45-60 cm from the ground

Notes:

Seats sold separately.