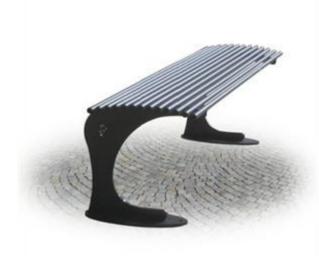

#### Description:

Bench composed of n. 2 supports in sheet steel shaped with laser technology, thickness 60/10. Seat made of round galvanized steel tube mm. 20 with black PE finned spherical headed tips at the end. RAL color at the customer's discretion.

#### Dimensions:

- Dimensions of the straight version: 150 x 47 x 45 h  $\,$  cm.
- Dimensions of the curved version: 47 x 45 h cm.

Hardware and bolts: galvanized according to UNI 3740

Dimensions:  $150 \times 47 \times 45 \text{ h cm}$ .

Anchoring: wire to the ground. Mounting kit.

BENCH BUILT ACCORDING TO SAFETY REQUIREMENTS AND TEST METHODS UNI 11306:2009