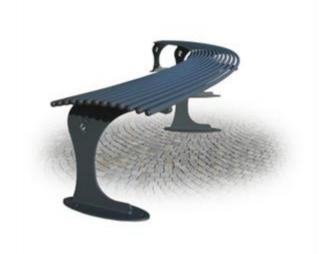

#### Description:

Bench composed of n. 2 supports in sheet steel shaped with laser technology, thickness 60/10. Seat made of round galvanized steel tube mm. 20 with black PE finned spherical headed tips at the end. RAL color at the customer's discretion.

#### Dimensions:

- Dimensions of the straight version: 150 x 47 x 45 h  $\,$  cm.
- Dimensions of the curved version: 47 x 45 h cm.

Hardware and bolts: galvanized according to UNI 3740

Dimensions:  $150 \times 47 \times 45 \text{ h cm}$ .

Anchoring: wire to the ground. Mounting kit.

BENCH BUILT ACCORDING TO SAFETY REQUIREMENTS AND TEST METHODS UNI 11306:2009