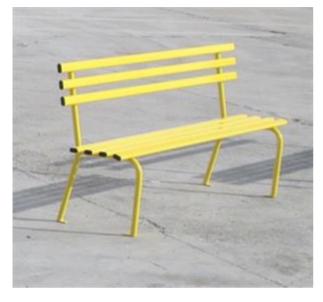

## Description:

Bench made up of 2 supports in round steel tube Ø 25 x 1.5 mm. Seat and backrest made with oval tubular steel slats, section 40 x 20 x 1.5 mm, equipped with black PE finned head cover.

The powders used in the painting process are nontoxic according to current regulations.

RAL color at the customer's discretion.

Hardware and bolts: galvanized according to UNI 3740.

Anchor wire to the ground. Delivered already assembled

Dimensions: length 150 cm seat height 30 cm.

Notes:

BENCH BUILT ACCORDING TO SAFETY REQUIREMENTS AND UNI 11306: 2009 TEST METHODS