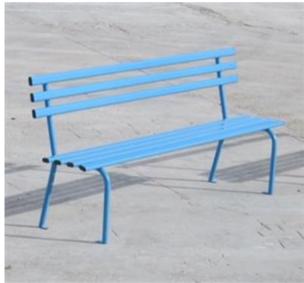

## Description:

Bench made up of 2 supports in round steel tube Ø 25 x 1.5 mm. Seat and backrest made with oval tubular steel slats, section 40 x 20 x 1.5 mm, equipped with black PE finned head cover.

The powders used in the painting process are nontoxic according to current regulations.

RAL color at the customer's discretion.

Hardware and bolts: galvanized according to UNI 3740.

Anchor wire to the ground. Delivered already assembled

Dimensions: length 150 cm seat height 30 cm.

Notes:

BENCH BUILT ACCORDING TO SAFETY REQUIREMENTS AND UNI 11306: 2009 TEST METHODS