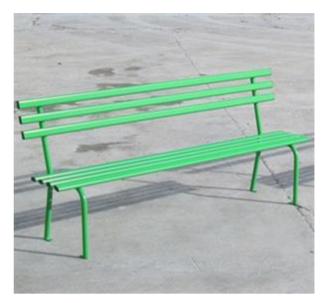

## Description:

Bench made up of 2 supports in round steel tube Ø 25 x 1.5 mm. Seat and backrest made with oval tubular steel slats, section 40 x 20 x 1.5 mm, equipped with black PE finned head cover.

The powders used in the painting process are nontoxic according to current regulations.

RAL color at the customer's discretion.

Hardware and bolts: galvanized according to UNI 3740.

Anchor wire to the ground. Delivered already assembled

Dimensions: length 150 cm seat height 30 cm.

Notes:

BENCH BUILT ACCORDING TO SAFETY REQUIREMENTS AND UNI 11306: 2009 TEST METHODS