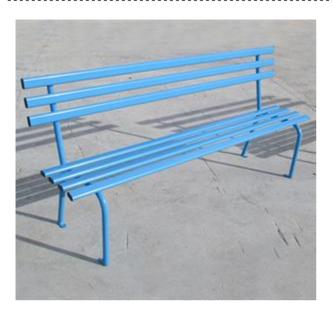

## Description:

Bench made up of 2 supports in round steel tube Ø 25 x 1.5 mm. Seat and backrest made with oval tubular steel slats, section 40 x 20 x 1.5 mm, equipped with black PE finned head cover.

The powders used in the painting process are nontoxic according to current regulations.

RAL color at the customer's discretion.

Hardware and bolts: galvanized according to UNI 3740.

Anchor wire to the ground. Delivered already assembled

Dimensions: length 150 cm seat height 30 cm.

Notes:

BENCH BUILT ACCORDING TO SAFETY REQUIREMENTS AND UNI 11306: 2009 TEST METHODS