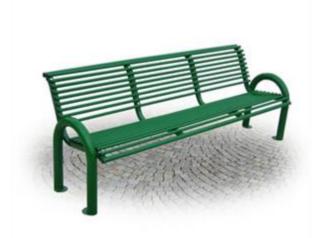

## Description:

Bench composed of n. 2 supports made of galvanized steel round tube  $\emptyset$  mm. 60 folded to "U" upside down equipped with plates for anchoring to the ground. Seat and back made of galvanized steel round tube  $\emptyset$  mm. 20 equipped with all the lips of finned head cover in black PE.

Equipped with central seals made of galvanized steel tubing.

Overall dimensions: 212 x 56 x 76 cm

Seat height 45 cm.

Anchoring: flush to the ground.

BENCH BUILT ACCORDING TO SAFETY REQUIREMENTS AND UNI 11306: 2009 TEST

**METHODS** 

Available colors: green and anthracite. On request: yellow, white, red, blue.

Colori:

Charcoal grey

Grass green