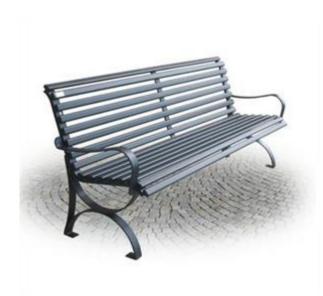

## Gruppo Dimensione Comunità srl

Via Ca' Bertoncina, 47, 24068 Seriate BG *Tel* 035 4522422 info@dimensionecomunita.it

Catalogue: Urban Furniture
Category: Metal benches
Code: PE21263

## Description:

Bench composed of n. 2 supports with armrest made of galvanized flat iron mm.  $50 \times 8$ . Anatomical seat made with oval tubular galvanized steel slats section mm.  $40 \times 20$  length 200 cm equipped with black PE finned head cover.

Overall dimensions: 210 x 65 x 84 cm

seat height 45 cm.

Anchoring: flush to the ground.

BENCH BUILT ACCORDING TO SAFETY REQUIREMENTS AND UNI 11306: 2009 TEST

**METHODS** 

Available colors: green and anthracite. On request: yellow, white, red, blue.