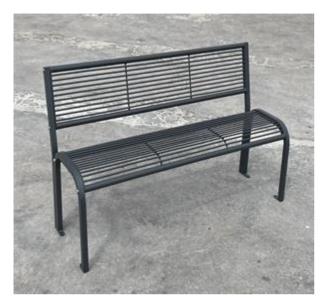

## Catalogue:Urban FurnitureCategory:Metal benchesCode:PE21163

## Description:

Bench composed of square tubular supports mm. 30 x 30 and profiles in round galvanized full steel diameter 8 mm.

Overall dimensions:  $150 \times 63 \times 82$  h - seat height 45 cm.  $190 \times 63 \times 82$  h - seat height 45 cm. Anchoring: ground wire.