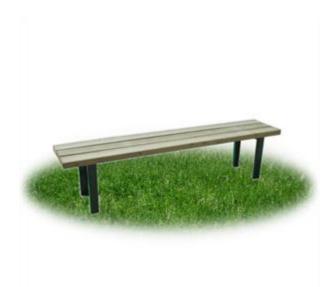

## Description:

Bench composed of n. 2 steel sheet supports th. 30/10 suitably bent.

Seat composed of n. 3 slats in Nordic pine impregnated in autoclave section. mm.  $110 \times 45 \times 1900$ .

Supports equipped with plates for anchoring to the ground. Available without price variation both in the version with oven painted supports and with hot galvanized supports.

Hardware and bolts: galvanized according to UNI 3740

Overall dimensions: 190 x 52 x 45 h cm

Anchoring: flush to the ground.

BENCH BUILT ACCORDING TO SAFETY REQUIREMENTS AND UNI 11306: 2009 TEST METHODS

Page 1/1