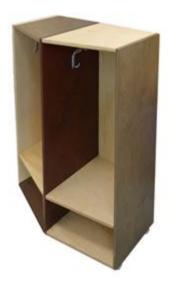

## Description:

Multiform dressing room is realized with a trapezoidal plant, which allows imaginative and varied combinations through the simple combination of the different elements. The changing room is made entirely of plywood varnished with different essences, to give the warmth of the wood, the refinement of the design. Dressing room 2/4 places, 105 (h) x75x45 / 35 cm. The inside is equipped with clothes hangers and shelves. Hinges opening 180 ° doors.