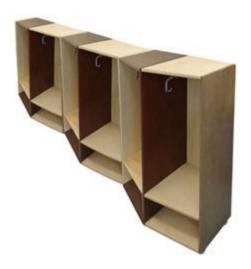

## Description:

Multiform dressing room is realized with a trapezoidal plant, which allows imaginative and varied combinations through the simple combination of the different elements. The changing room is made entirely of plywood varnished with different essences, to give the warmth of the wood, the refinement of the design. Dressing room 2/4 places, 105 (h) x75x45 / 35 cm. The inside is equipped with clothes hangers and shelves. Hinges opening 180 ° doors.