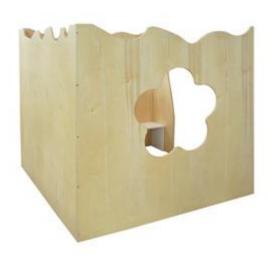

## Description:

The dressing room / dressing area, is a structure that adapts to any environment, creating a defined space in which children can organize their things in an orderly and educational way. The changing room consists of elements in shaped plywood, a bench (nest or maternal height) and a clothes rail for 10-12 children, equipped with hangers. The side walls are made with windows to give breath to this space, as well as to allow the versatility of use. Dimensions: 150x150x150 cm