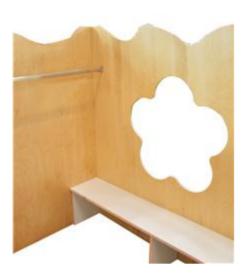

## Description:

The dressing room / dressing area, is a structure that adapts to any environment, creating a defined space in which children can organize their things in an orderly and educational way. The changing room consists of elements in shaped plywood, a bench (nest or maternal height) and a clothes rail for 10-12 children, equipped with hangers. The side walls are made with windows to give breath to this space, as well as to allow the versatility of use. Dimensions: 150x150x150 cm