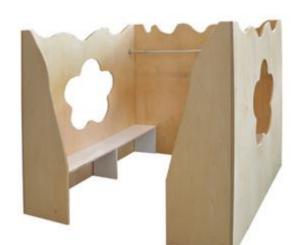

## Description:

The dressing room / dressing area, is a structure that adapts to any environment, creating a defined space in which children can organize their things in an orderly and educational way. The changing room consists of elements in shaped plywood, a bench (nest or maternal height) and a clothes rail for 10-12 children, equipped with hangers. The side walls are made with windows to give breath to this space, as well as to allow the versatility of use. Dimensions: 150x150x150 cm