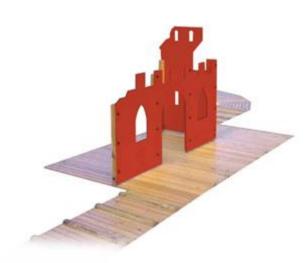

#### Description:

Ruined path. Game that for its simplicity lends itself to many situations, thus stimulating the imagination. Composed of 2 polyethylene panels, colored with the theme "Ruined Castle".

The panels are supported by a wooden supporting structure then fixed to the ground, it can be inserted along a path, or in an interior (flooring for any path excluded).

For proper maintenance of the item, annual maintenance is recommended.

Overall area: 200x100x140 cm