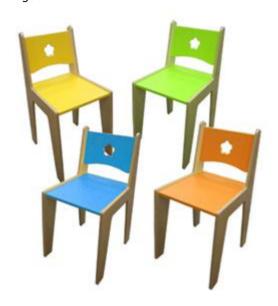

## Description:

Chair entirely made of 15 mm thick birch plywood. Each part is rounded to guarantee maximum safety; painting carried out with non-toxic paints (it is possible to have the colored chair with colors chosen by the customer). In this product mixes the softness of a little flower carved in the wood, and the strength of a structure ready to face everyday use. Dimensions: Maternal =  $60 \text{ (h back)} \times 35 \text{ (h sitting)} \times 35 \text{ (p)}$  Nest =  $48 \text{ (h back)} \times 26 \text{ (h sitting)} \times 28 \text{ (l)} \times 28 \text{ (p)}$ 