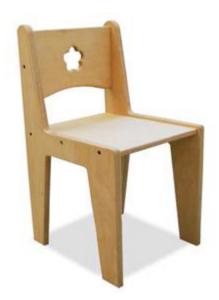

## Description:

Chair entirely made of 15 mm thick birch plywood. Each part is rounded to guarantee maximum safety; painting carried out with non-toxic paints (it is possible to have the colored chair with colors chosen by the customer). In this product mixes the softness of a little flower carved in the wood, and the strength of a structure ready to face everyday use. Dimensions: Maternal =  $60 \text{ (h back)} \times 35 \text{ (h sitting)} \times 35 \text{ (p)}$  Nest =  $48 \text{ (h back)} \times 26 \text{ (h sitting)} \times 28 \text{ (l)} \times 28 \text{ (p)}$ 