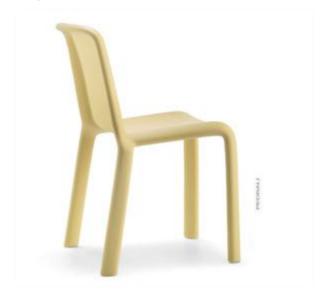

#### Description:

Chair made of polypropylene loaded with glass fibers and injection molded using gas air molding technology, making it resistant and at the same time light. Stackable and available in different colors, Snow Junior is a chair with clean shapes that can be used both indoors and outdoors. Dimensions: 42 x 45p x h62.5 cm Seat height: 35 cm