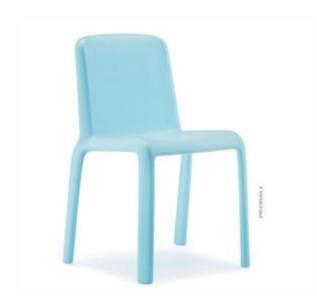

#### Description:

Chair made of polypropylene loaded with glass fibers and injection molded using gas air molding technology, making it resistant and at the same time light. Stackable and available in different colors, Snow Junior is a chair with clean shapes that can be used both indoors and outdoors. Dimensions: 42 x 45p x h62.5 cm Seat height: 35 cm