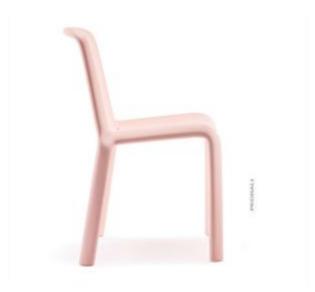

#### Description:

Chair made of polypropylene loaded with glass fibers and injection molded using gas air molding technology, making it resistant and at the same time light. Stackable and available in different colors, Snow Junior is a chair with clean shapes that can be used both indoors and outdoors. Dimensions: 42 x 45p x h62.5 cm Seat height: 35 cm