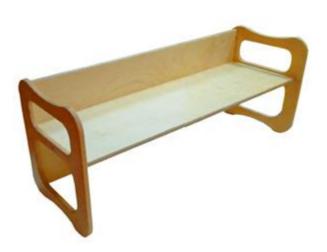

## **Gruppo Dimensione Comunità srl**

-----

Via Ca' Bertoncina, 47, 24068 Seriate BG *Tel* 035 4522422 info@dimensionecomunita.it

| Catalogue:       | Furniture for Nursery and<br>Preschool |
|------------------|----------------------------------------|
| Category:        | Kids Bench                             |
| Code:            | PA0108X                                |
| Types of school: | nido                                   |

## Description:

Pollicina is a bench designed for children, made entirely of birch plywood, 15 mm thick, with rounded finishes to ensure total safety. With a simple gesture, it can be used in 3 different heights. It is available in neutral or lacquered version (colors of your choice). Seat height: 15, 22 and 29 cm. Length 90 cm. Depth 30.5 cm