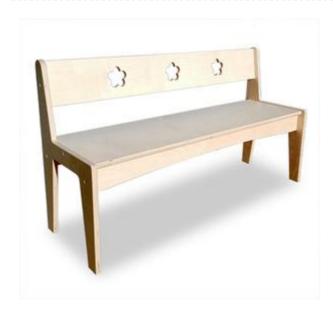

### Description:

Fiorellina bench, it is a seat designed to make your classrooms and your play areas cheerful.

With a sturdy and colored frame in 18 mm thick birch plywood with non-toxic varnishing, and a small daisy-shaped little hole, a dynamic and fresh seat has been obtained, which, with its variety of back and seat colors, is adapted perfectly to your every need. Dimensions

nursery version: L 110 x D 35 x H 52 - H seat 26 cm kindergarten version: L 110 x W 35 x H 61 - H seat 35

cm

adult version: L 110 x D 42 x H 80 - H seat 46 cm