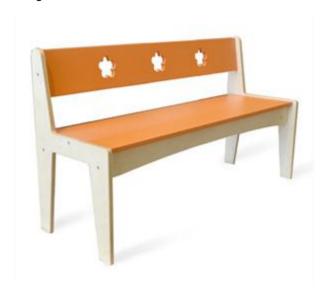

### Description:

Fiorellina bench, it is a seat designed to make your classrooms and your play areas cheerful.

With a sturdy and colored frame in 18 mm thick birch plywood with non-toxic varnishing, and a small daisy-shaped little hole, a dynamic and fresh seat has been obtained, which, with its variety of back and seat colors, is adapted perfectly to your every need. Dimensions

nursery version: L 110 x D 35 x H 52 - H seat 26 cm kindergarten version: L 110 x W 35 x H 61 - H seat 35

cm

adult version: L 110 x D 42 x H 80 - H seat 46 cm