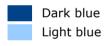

### Description:

Fiorellina bench, it is a seat designed to make your classrooms and your play areas cheerful.

With a sturdy and colored frame in 18 mm thick birch plywood with non-toxic varnishing, and a small daisy-shaped little hole, a dynamic and fresh seat has been obtained, which, with its variety of back and seat colors, is adapted perfectly to your every need. Dimensions

nursery version: L 110 x D 35 x H 52 - H seat 26 cm kindergarten version: L 110 x W 35 x H 61 - H seat 35

cm

adult version: L 110 x D 42 x H 80 - H seat 46 cm