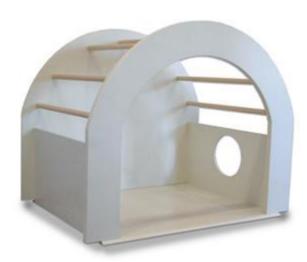

Description:

The den is a game that has been designed and built to be a corner of your space for imagination and freedom.

In particular, the little ones will be able to invent many funny situations associated with this product, entirely made of wood, with small strips with a circular section on the roof that give way to fix sheets and sets, thus adapting to the most diverse activities. The den is entirely made of plywood. Available on request in different colors.

Dimension: 100 (p) x150 (l) x120 (h) cm

Page 1/1