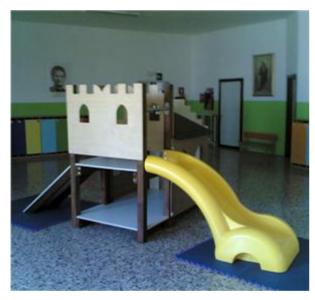

## Description:

Castello Sforzesco: castle suitable for children 2-8 years old structure made of autoclave impregnated pine wood, natural color, natural varnished plywood. The game consists of a turret with climber climbing and a matching slide with a height of 90 cm. Underneath, on a raised platform, a refuge lodge with a walking path. The game is completely finished with screws fitted with a closing cap. Overall area: 358x187 cm.