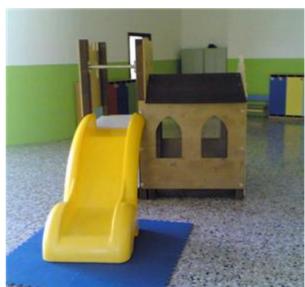

## Description:

Castello Sforzesco: castle suitable for children 2-8 years old structure made of autoclave impregnated pine wood, natural color, natural varnished plywood. The game consists of a turret with climber climbing and a matching slide with a height of 90 cm. Underneath, on a raised platform, a refuge lodge with a walking path. The game is completely finished with screws fitted with a closing cap. Overall area: 358x187 cm.