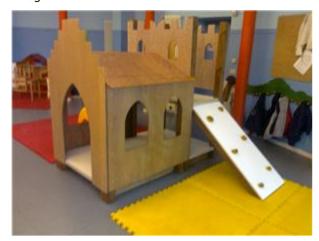

## Description:

Castello Sforzesco: castle suitable for children 2-8 years old structure made of autoclave impregnated pine wood, natural color, natural varnished plywood. The game consists of a turret with climber climbing and a matching slide with a height of 90 cm. Underneath, on a raised platform, a refuge lodge with a walking path. The game is completely finished with screws fitted with a closing cap. Overall area: 358x187 cm.