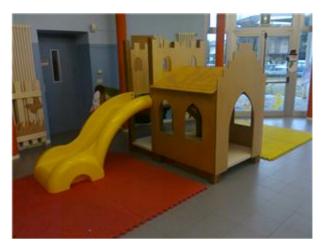

## Description:

Castello Sforzesco: castle suitable for children 2-8 years old structure made of autoclave impregnated pine wood, natural color, natural varnished plywood. The game consists of a turret with climber climbing and a matching slide with a height of 90 cm. Underneath, on a raised platform, a refuge lodge with a walking path. The game is completely finished with screws fitted with a closing cap. Overall area: 358x187 cm.