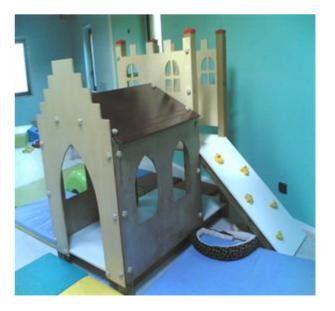

## Description:

Castello Sforzesco: castle suitable for children 2-8 years old structure made of autoclave impregnated pine wood, natural color, natural varnished plywood. The game consists of a turret with climber climbing and a matching slide with a height of 90 cm. Underneath, on a raised platform, a refuge lodge with a walking path. The game is completely finished with screws fitted with a closing cap. Overall area: 358x187 cm.