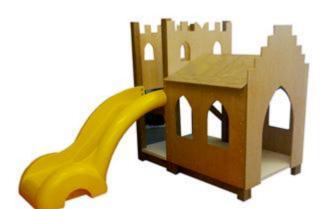

## Description:

Castello Sforzesco: castle suitable for children 2-8 years old structure made of autoclave impregnated pine wood, natural color, natural varnished plywood. The game consists of a turret with climber climbing and a matching slide with a height of 90 cm. Underneath, on a raised platform, a refuge lodge with a walking path. The game is completely finished with screws fitted with a closing cap. Overall area: 358x187 cm.