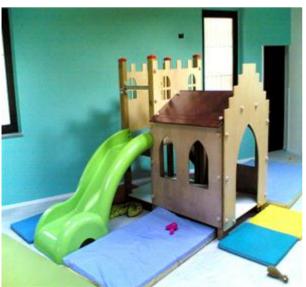

## Description:

Castello Sforzesco: castle suitable for children 2-8 years old structure made of autoclave impregnated pine wood, natural color, natural varnished plywood. The game consists of a turret with climber climbing and a matching slide with a height of 90 cm. Underneath, on a raised platform, a refuge lodge with a walking path. The game is completely finished with screws fitted with a closing cap. Overall area: 358x187 cm.