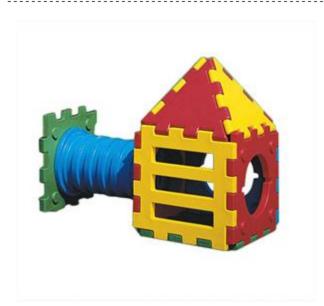

## Description:

Cubic house play with tunnel entrance made up of modular elements in sturdy plastic in various colors resistant to UV rays and atmospheric agents. Easy to compose without the aid of tools, it is non-toxic and 100% safe. Usable both outdoors and in play areas set up inside.

Small house composed of:

- 5 standard panels, 1 panel mod. ladder and a base panel for fixing to the ground.
- roof consisting of 4 triangular panels
- tunnel Dimensions: 180x75 cm

Page 1/1