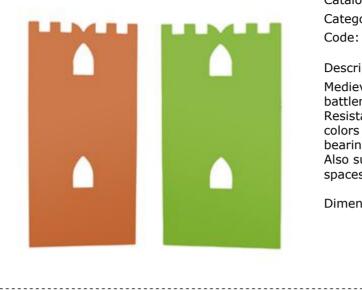

## Description:

Medieval tower panel in polyethylene, with upper battlements and two Gothic windows. Resistant to atmospheric agents, available in different colors and equipped with holes for fixing to a loadbearing structure. Also suitable as a decoration of indoor and outdoor spaces. Dimensions: 220x103 cm.