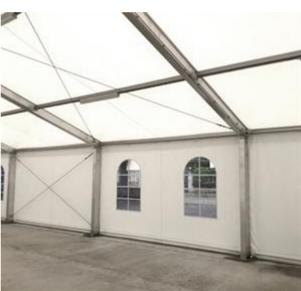

#### Description:

Our tent halls are set up based on innovative constructions using anodized aluminium\*, which guarantees durability, safety, ease of installation and versatility of application.

Articulated folding supports enable easy installation without the necessity to use high cranes. Standard tent halls and marquees are installed in 20 minutes, while storage tents with an area of 1000m2 in one day.

The module-based construction allows to combine tent halls in any configurations, including storeys, and expand the constructions by addition of further segments.

They can be made of PVC, ABS in sheets, 6mm polycarbonate, unbreakable glass, trapezoidal sheet, stratified sheets with thermal insulation.

They can be equipped with a pneumatic opening mechanism, sliding opening systems, doors, windows, pavement and gutters, heating and air cooling systems.

Page 1/3