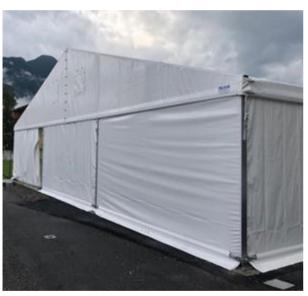

#### Description:

Our tent halls are set up based on innovative constructions using anodized aluminium\*, which guarantees durability, safety, ease of installation and versatility of application.

Articulated folding supports enable easy installation without the necessity to use high cranes. Standard tent halls and marquees are installed in 20 minutes, while storage tents with an area of 1000m2 in one day.

The module-based construction allows to combine tent halls in any configurations, including storeys, and expand the constructions by addition of further segments.

They can be made of PVC, ABS in sheets, 6mm polycarbonate, unbreakable glass, trapezoidal sheet, stratified sheets with thermal insulation.

They can be equipped with a pneumatic opening mechanism, sliding opening systems, doors, windows, pavement and gutters, heating and air cooling systems.

Page 1/3