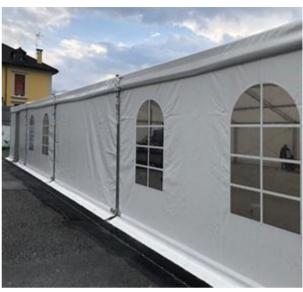

#### Description:

Our tent halls are set up based on innovative constructions using anodized aluminium\*, which guarantees durability, safety, ease of installation and versatility of application.

Articulated folding supports enable easy installation without the necessity to use high cranes. Standard tent halls and marquees are installed in 20 minutes, while storage tents with an area of 1000m2 in one day.

The module-based construction allows to combine tent halls in any configurations, including storeys, and expand the constructions by addition of further segments.

They can be made of PVC, ABS in sheets, 6mm polycarbonate, unbreakable glass, trapezoidal sheet, stratified sheets with thermal insulation.

They can be equipped with a pneumatic opening mechanism, sliding opening systems, doors, windows, pavement and gutters, heating and air cooling systems.

Page 1/3