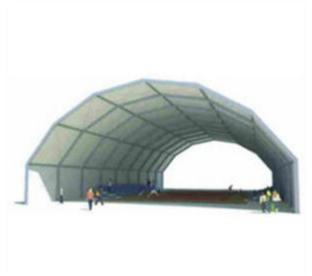

#### Description:

Our tent halls are set up based on innovative constructions using anodized aluminium\*, which guarantees durability, safety, ease of installation and versatility of application.

Articulated folding supports enable easy installation without the necessity to use high cranes. Standard tent halls and marquees are installed in 20 minutes, while storage tents with an area of 1000m2 in one day.

The module-based construction allows to combine tent halls in any configurations, including storeys, and expand the constructions by addition of further segments.

They can be made of PVC, ABS in sheets, 6mm polycarbonate, unbreakable glass, trapezoidal sheet, stratified sheets with thermal insulation.

They can be equipped with a pneumatic opening mechanism, sliding opening systems, doors, windows, pavement and gutters, heating and air cooling systems.

Page 1/3