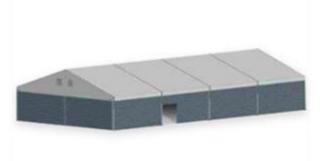

#### Description:

Our tent halls are set up based on innovative constructions using anodized aluminium\*, which guarantees durability, safety, ease of installation and versatility of application.

Articulated folding supports enable easy installation without the necessity to use high cranes. Standard tent halls and marquees are installed in 20 minutes, while storage tents with an area of 1000m2 in one day.

The module-based construction allows to combine tent halls in any configurations, including storeys, and expand the constructions by addition of further segments.

They can be made of PVC, ABS in sheets, 6mm polycarbonate, unbreakable glass, trapezoidal sheet, stratified sheets with thermal insulation.

They can be equipped with a pneumatic opening mechanism, sliding opening systems, doors, windows, pavement and gutters, heating and air cooling systems.

Page 1/3