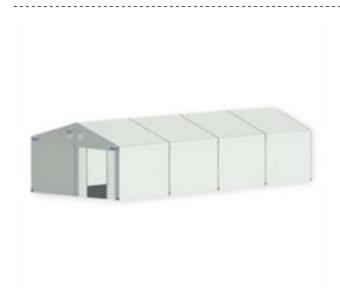

#### Description:

Our tent halls are set up based on innovative constructions using anodized aluminium\*, which guarantees durability, safety, ease of installation and versatility of application.

Articulated folding supports enable easy installation without the necessity to use high cranes. Standard tent halls and marquees are installed in 20 minutes, while storage tents with an area of 1000m2 in one day.

The module-based construction allows to combine tent halls in any configurations, including storeys, and expand the constructions by addition of further segments.

They can be made of PVC, ABS in sheets, 6mm polycarbonate, unbreakable glass, trapezoidal sheet, stratified sheets with thermal insulation.

They can be equipped with a pneumatic opening mechanism, sliding opening systems, doors, windows, pavement and gutters, heating and air cooling systems.

Page 1/3