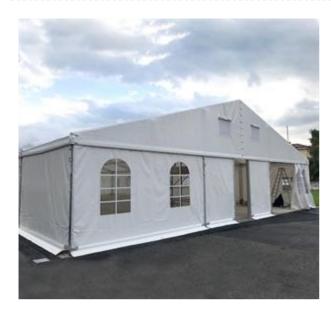

#### Description:

Our tent halls are set up based on innovative constructions using anodized aluminium\*, which guarantees durability, safety, ease of installation and versatility of application.

Articulated folding supports enable easy installation without the necessity to use high cranes. Standard tent halls and marquees are installed in 20 minutes, while storage tents with an area of 1000m2 in one day.

The module-based construction allows to combine tent halls in any configurations, including storeys, and expand the constructions by addition of further segments.

They can be made of PVC, ABS in sheets, 6mm polycarbonate, unbreakable glass, trapezoidal sheet, stratified sheets with thermal insulation.

They can be equipped with a pneumatic opening mechanism, sliding opening systems, doors, windows, pavement and gutters, heating and air cooling systems.

Page 1/3