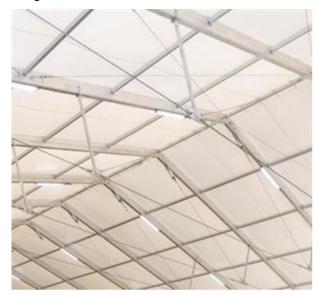

#### Description:

Our tent halls are set up based on innovative constructions using anodized aluminium\*, which guarantees durability, safety, ease of installation and versatility of application.

Articulated folding supports enable easy installation without the necessity to use high cranes. Standard tent halls and marquees are installed in 20 minutes, while storage tents with an area of 1000m2 in one day.

The module-based construction allows to combine tent halls in any configurations, including storeys, and expand the constructions by addition of further segments.

They can be made of PVC, ABS in sheets, 6mm polycarbonate, unbreakable glass, trapezoidal sheet, stratified sheets with thermal insulation.

They can be equipped with a pneumatic opening mechanism, sliding opening systems, doors, windows, pavement and gutters, heating and air cooling systems.

Page 1/3