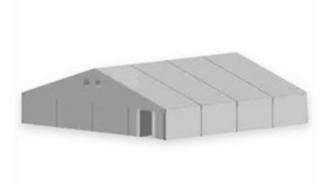

#### Description:

Our tent halls are set up based on innovative constructions using anodized aluminium\*, which guarantees durability, safety, ease of installation and versatility of application.

Articulated folding supports enable easy installation without the necessity to use high cranes. Standard tent halls and marquees are installed in 20 minutes, while storage tents with an area of 1000m2 in one day.

The module-based construction allows to combine tent halls in any configurations, including storeys, and expand the constructions by addition of further segments.

They can be made of PVC, ABS in sheets, 6mm polycarbonate, unbreakable glass, trapezoidal sheet, stratified sheets with thermal insulation.

They can be equipped with a pneumatic opening mechanism, sliding opening systems, doors, windows, pavement and gutters, heating and air cooling systems.

Page 1/3