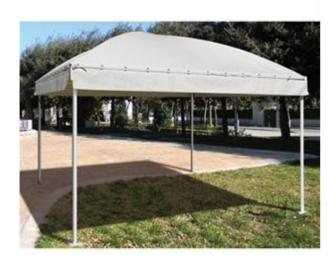

## Description:

Professional dome gazebo.

The square gazebo, thanks to its sturdy galvanized steel structure and the harmonious domed roof, is the ideal solution for hosting events, but also suitable as a reception or to embellish the garden, customizable through digital prints.