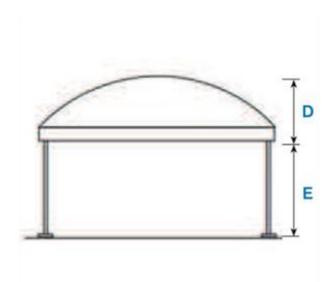

Available in different sizes and can be used both individually and coupled by joining eaves, creating linear or square compositions.

- 3x3 version column height (E) 2.20 / 2.50 mt. total height (D + E) 3.03 / 3.33 mt. covered area 9.00 square meters.
- 4x4 version column height (E) 2.20 / 2.50 mt. total height (D + E) 3.25 / 3.55 mt. covered area 16.00 square meters.
- version 4.9x4.9 column height (E) 2.20 / 2.50 mt.
- total height (D + E) 3.48 / 3.78 mt. covered area 24.00 square meters.
- 6x6 version column height (E) 2.20 / 2.50 mt. total height (D + E) 3.56 / 3.86 mt. covered area 36.00 square meters.
- \* 6X6 has a reinforcement bar