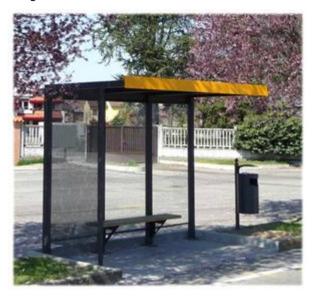

## Description:

Shelter with a modular structure consisting of a series of columns with cantilevered arm made of 80x80mm steel tube with 200x200x10mm base plate surmounted by a cover made of galvanized sheet steel sheets, properly sealed with self-expanding adhesive seal to prevent infiltrations and shaped in the back to allow the outflow of rainwater directly outside the shelter.

The bottom walls are made of 4 + 4mm shatter-proof laminated glass with polished edge grinding and equipped with suitable gaskets and glazing beads. The shelter is supplied, in the standard configuration, complete with seat in micro-perforated metal sheet or in autoclaved pine wood and, on request, painted in mahogany color, of section. 150x43mm for 1670mm of length, mounted on steel support brackets, and aluminum front door-holder.

On request, instead, you can have the side wall in perforated metal with front support column.

Page 1/2