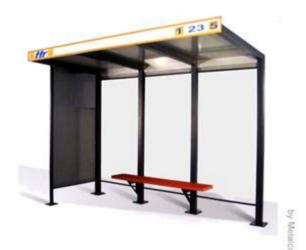

## Description:

Shelter with a modular structure consisting of a series of columns with cantilevered arm made of 80x80mm steel tube with 200x200x10mm base plate surmounted by a cover made of galvanized sheet steel sheets, properly sealed with self-expanding adhesive seal to prevent infiltrations and shaped in the back to allow the outflow of rainwater directly outside the shelter.

The bottom walls are made of 4 + 4mm shatter-proof laminated glass with polished edge grinding and equipped with suitable gaskets and glazing beads. The shelter is supplied, in the standard configuration, complete with seat in micro-perforated metal sheet or in autoclaved pine wood and, on request, painted in mahogany color, of section. 150x43mm for 1670mm of length, mounted on steel support brackets, and aluminum front door-holder.

On request, instead, you can have the side wall in perforated metal with front support column.

Page 1/2