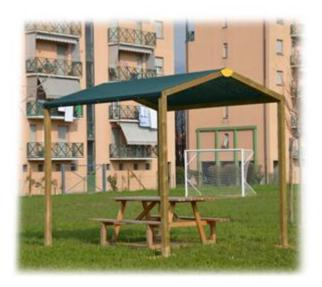

## Description:

Gazebo with load-bearing structure in northern pine impregnated in autoclave, with a 2-layer roof, made with a stretched shading sheet.

This cover lends itself to different functions, from the protection of picnic / rest areas, to the creation of playful corners for children, protecting them from the sun.

Overall dimensions: 300 x 300 x H max 260 cm Above ground H 220 cm

## Notes:

the reference image is indicative, the cost refers to the gazebo only (table and benches are excluded)