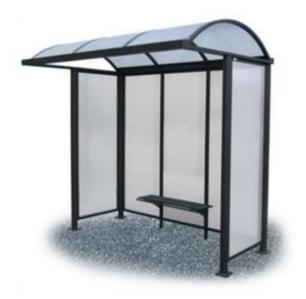

## Description:

Shelter composed of uprights in galvanized steel round tube Ø 60 x 3 mm with bottom wall made of galvanized steel tube and transparent honeycomb polycarbonate 10 mm.

Cover made of alveolar polycarbonate 6 mm smoky color shatterproof for greater protection from sunlight, shaped like a low arch.

Side walls infill made of 10 mm thick UV protected alveolar polycarbonate.

Structure equipped with a system of gutters for draining rainwater and a bench in galvanized steel tube  $\emptyset$  mm. 20x1,5.

The galvanized steel parts are painted with non-toxic powders according to current regulations.

RAL color at the customer's discretion.

Galvanized hardware and bolts according to UNI 3270 standards.

Prepared for ground anchoring.

In assembly kit.

Overall dimensions: L 250 x P 150 x H 240 cm

Page 1/1