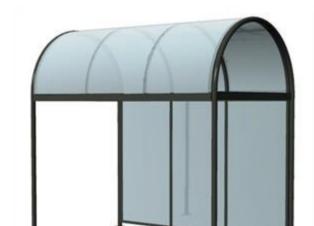

## Description:

Bus shelter, Structure: Uprights and curved parts made of galvanized tubular steel  $\emptyset$  mm. 60x2. Rear infill and roof frame are made using tubular galvanized steel window frames. Cover made of transparent anti-shattering alveolar polycarbonate mm. 6 UV protected. Rear infill made of transparent anti-shattering alveolar polycarbonate mm. 10 UV protected.

All metal parts are hot-dip galvanized and painted with thermosetting polyester powders. Optional side panels in transparent alveolar polycarbonate 10mm thick, supported by an aluminum profile frame.

Overall dimensions: W 280 x D 188 x H 288 cm