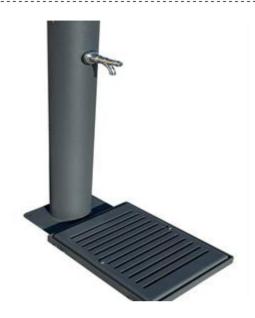

## Description:

Fountain composed of stem equipped with a brass push-button faucet, made of galvanized steel tube diameter mm. 152.

Water drainage grid in galvanized steel sheet shaped with laser technology.

Body in galvanized steel, powder-coated, with nontoxic powders according to current regulations. Anchoring: wire to the ground. In assembly kit.

Overall dimensions: L 58 x P 35 x H 100 cm.